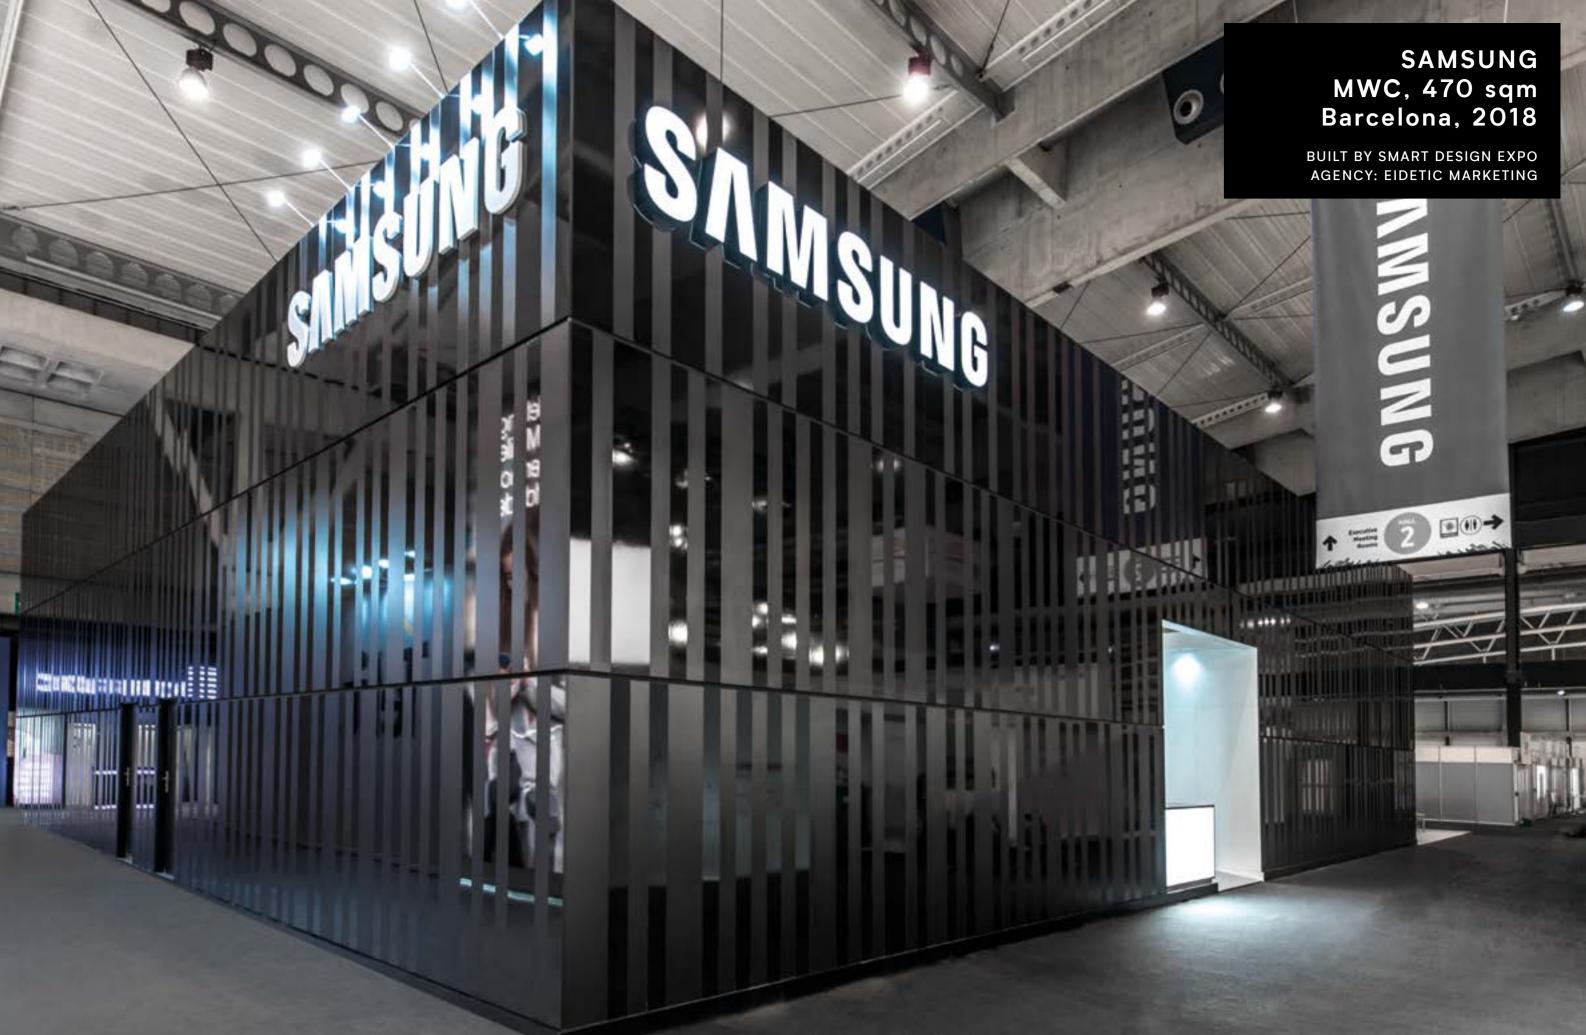

EXPO BONUS: PUBLISHED IN THE WORLDWIDE TRADE FAIR DESIGN ANNUAL 2018 / 19

2.0

10

4.1

13

12.57

I

RUPA

周

(IGD)

PKPCARGO

et angene et ROCLADO et ROCLADO ins PK

SKPCARTO



0

R

U

(Changes

8.11

the



## Over 1,6 km of scantlings were used to create the roof's construction.



PKP | Trako





















# 13 m long backlit constructed with the highest precision.





GILBARCO | Unity









DRUTEX | Frontale













40

# To enliven the business conversations, we created the green wall using over 650 plants!

LG OLED Light & Building, 305 sqm Frankfurt, 2018

> LUFLEX IG OLED light

BUILT BY SMART DESIGN EXPO AGENCY: DIFER EVENT CRAFTING





LG OLED | Light & Building





### An outdoor stand was born during the two-week-long set-up in harsh winter conditions.





## 8 conference rooms, 3 showrooms – all of them hidden in the Samsung stand.







### THQ NORDIC Gamescom, 533 sqm Cologne, 2018

DARKSUDERS

GANT

1. 13

BUILT BY SMART DESIGN EXPO PROJECT MANAGEMENT AND DESIGN: EVOLVE CREATIVE SOLUTION AGENCY





THQ NORDIC | Gamescom





# The colors of the light emphasized the zoning of the stand for the variety of presented games.



### THQ NORDIC – business area Gamescom, 384 sqm Cologne, 2018

BUILT BY SMART DESIGN EXPO PROJECT MANAGEMENT AND DESIGN: EVOLVE CREATIVE SOLUTION AGENCY







### 11 meeting rooms, bar and theatre for the ultimate business suite.

THQ NORDIC - business area | Gamescom







brick part of elevation THQNORDIC



### LG HAUSYS Domotex, 120 sqm Hannover, 2018

BUILT BY SMART DESIGN EXPO AGENCY: KPC CO., LTD

# We