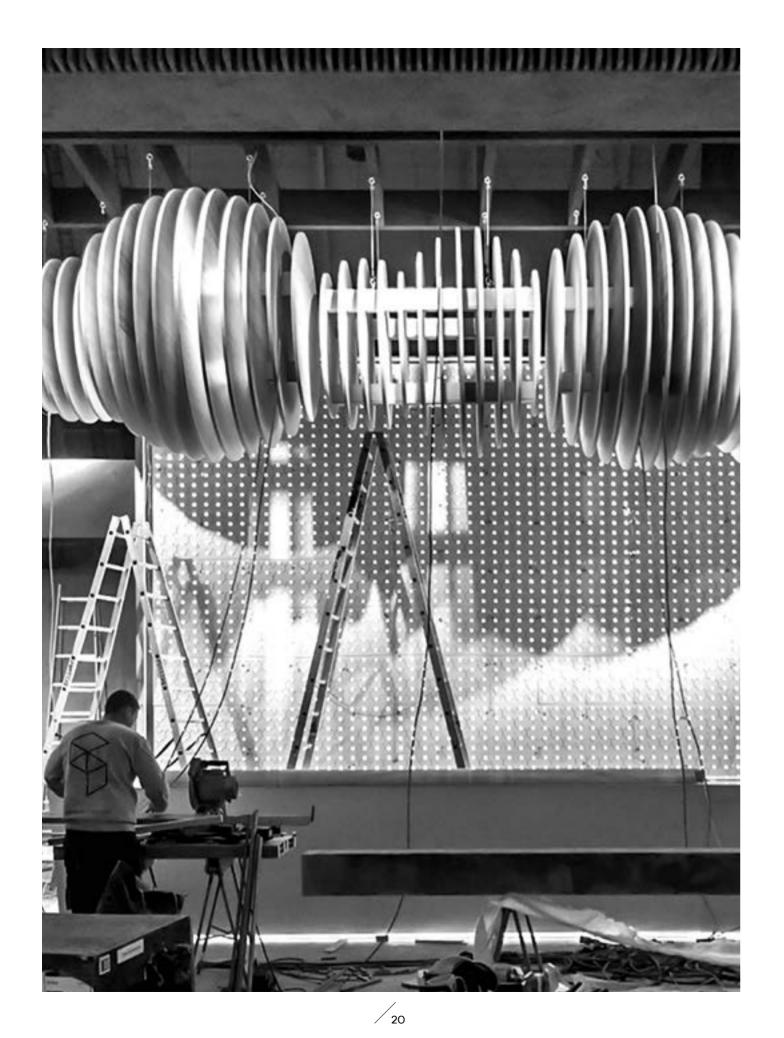

ill not be bombed with

More than **20 years** in the exhibition industry

The best

experienced professionals (carpenters, electricians, AV technicans) to work with

# What our partners really appreciate:



fresh trade marketing ideas



experienced team



fast and reliable service



nerves of steel



best value for money



attractive financial conditions

14



# discover our realizations

Anwis  $/ R + T_{18}$ PKP / Trako \_26 Gilbarco / Unity \_32 Drutex / Budma \_36 LG Oled / Light & Building \_42 Samsung / MWC \_46 THQ Nordic / Gamescom \_50 THQ Nordic - Business Area / Gamescom\_56 LG Hausys / Domotex \_62 Indonesia / ITB \_66 PGS / ICE \_72 Phillips / ISE \_76 CIMZIA / Eular \_82 LG / Chillventa \_86 Aluprof / BAU \_92 Atlas / BAU \_98 Drutex / BAU \_102

CONTENTS TABLE OF









/22

# Stand's elevation was built by 1150 concrete stripes: 6,8,12 cm.





ANWIS | R+T

























### PKP Trako, 352 sqm Gdansk, 2017

.....

120

LTK =

14

SIK.

DESIGNED AND BUILT BY SMART DESIGN EXPO BONUS: PUBLISHED IN THE WORLDWIDE TRADE FAIR DESIGN ANNUAL 2018 / 19

2.0

10

4.1

13

12.57

I

RUPA

周

(IGD)

PKPCARGO

et angene et ROCLADO et ROCLADO ins PK

SKPCARTO



0

R

U

(Changes

8.11

the



## Over 1,6 km of scantlings were used to create the roof's construction.



PKP | Trako





















# 13 m long backlit constructed with the highest precision.





GILBARCO | Unity









DRUTEX | Frontale













40

# To enliven the business conversations, we created the green wall using over 650 plants!

LG OLED Light & Building, 305 sqm Frank