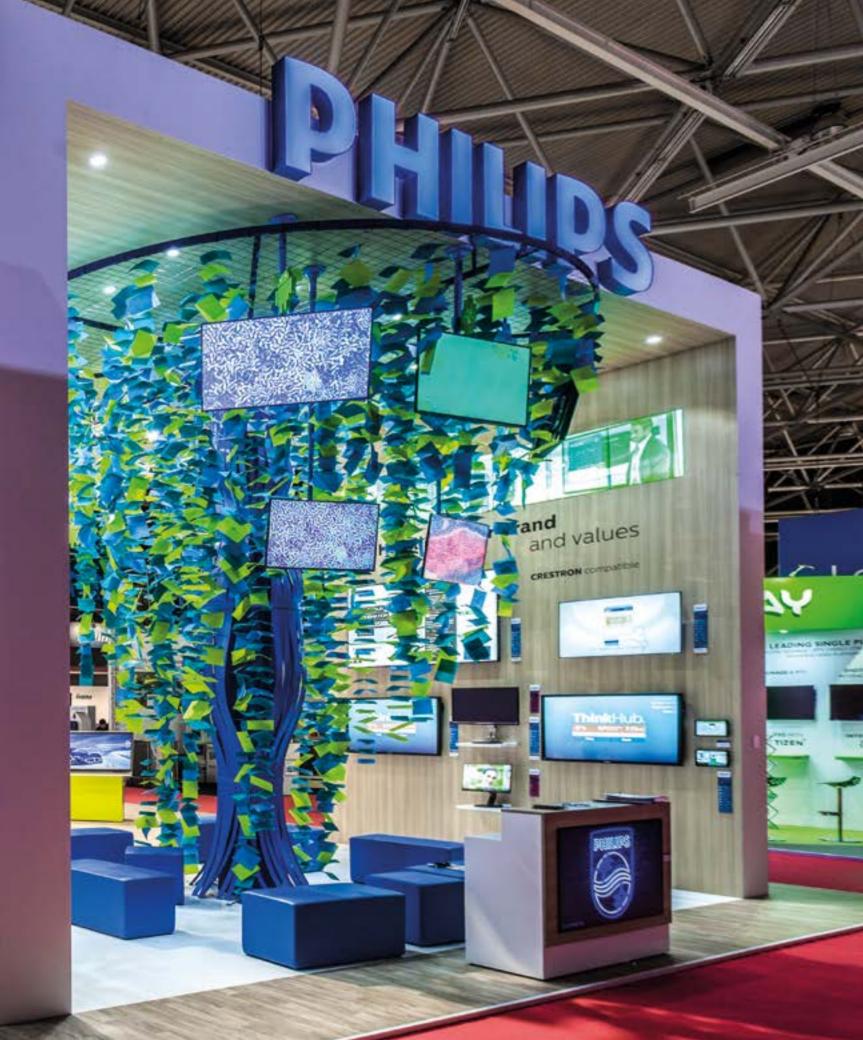

### PHILIPS ISE, 268 sqm Amsterdam, 2018

BUILT BY SMART DESIGN EXPO AGENCY: ACTIVISE

Zeevee

0

283

78

80

# 120 televisions were mounted using different methods - suspended, wall mounted, embedded in the wall.