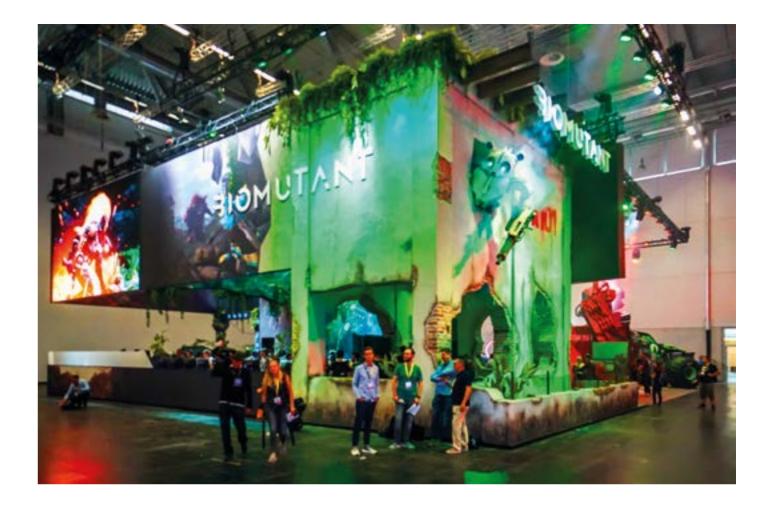

### THQ NORDIC Gamescom, 533 sqm Cologne, 2018

DARKSUDERS

GANT

1. 13

BUILT BY SMART DESIGN EXPO PROJECT MANAGEMENT AND DESIGN: EVOLVE CREATIVE SOLUTION AGENCY

THQ NORDIC | Gamescom

# The colors of the light emphasized the zoning of the stand for the variety of presented games.