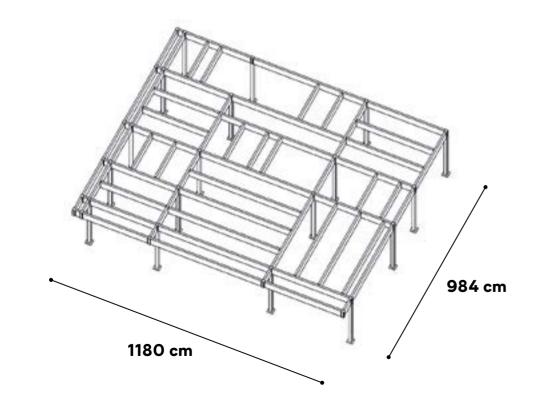

illips / ISE \_76 CIMZIA / Eular \_82 LG / Chillventa \_86 Aluprof / BAU \_92 Atlas / BAU \_98 Drutex / BAU \_102

CONTENTS TABLE OF









/22

# Stand's elevation was built by 1150 concrete stripes: 6,8,12 cm.





ANWIS | R+T

























### PKP Trako, 352 sqm Gdansk, 2017

.....

120

LTK =

14

SIK.

DESIGNED AND BUILT BY SMART DESIGN EXPO BONUS: PUBLISHED IN THE WORLDWIDE TRADE FAIR DESIGN ANNUAL 2018 / 19

2.0

10

4.1

13

12.57

I

RUPA

周

(IGD)

PKPCARGO

et angene et ROCLADO et ROCLADO ins PK

SKPCARTO



0

R

U

(Changes

8.11

the



## Over 1,6 km of scantlings were used to create the roof's construction.



PKP | Trako





















# 13 m long backlit constructed with the highest precision.





GILBARCO | Unity









DRUTEX | Frontale













40

# To enliven the business conversations, we created the green wall using over 650 plants!

LG OLED Light & Building, 305 sqm Frankfurt, 2018

> LUFLEX IG OLED light

BUILT BY SMART DESIGN EXPO AGENCY: DIFER EVENT CRAFTING





LG OLED | Light & Building





### An outdoor stand was born during the two-week-long set-up in harsh winter conditions.





## 8 conference rooms, 3 showrooms – all of them hidden in the Samsung stand.







### THQ NORDIC Gamescom, 533 sqm Cologne, 2018

DARKSUDERS

GANT

1. 13

BUILT BY SMART DESIGN EXPO PROJECT MANAGEMENT AND DESIGN: EVOLVE CREATIVE SOLUTION AGENCY





THQ NORDIC | Gamescom





# The colors of the light emphasized the zoning of the stand for the variety of presented games.



### THQ NORDIC – business area Gamescom, 384 sqm Cologne, 20