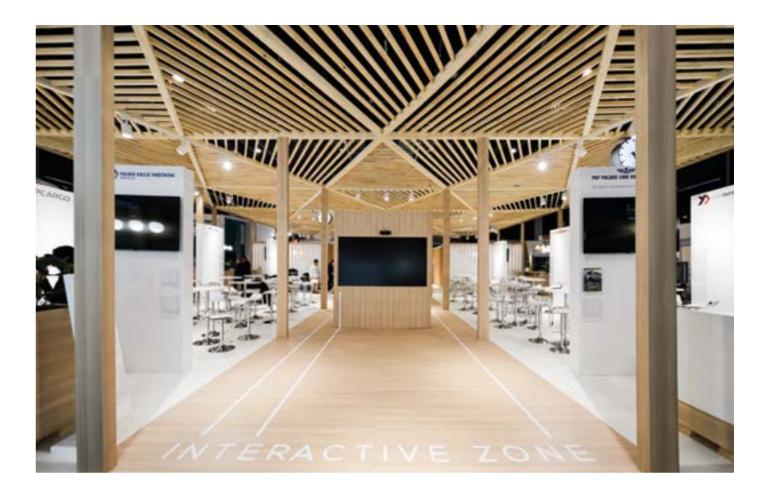

### PKP Trako, 352 sqm Gdansk, 2017

.....

120

LTK =

14

SIK.

DESIGNED AND BUILT BY SMART DESIGN EXPO BONUS: PUBLISHED IN THE WORLDWIDE TRADE FAIR DESIGN ANNUAL 2018 / 19

2.0

PKPCARGO

et angene et ROCLADO et ROCLADO ins PK

SKPCARTO

0

R

U

(Changes

8.11