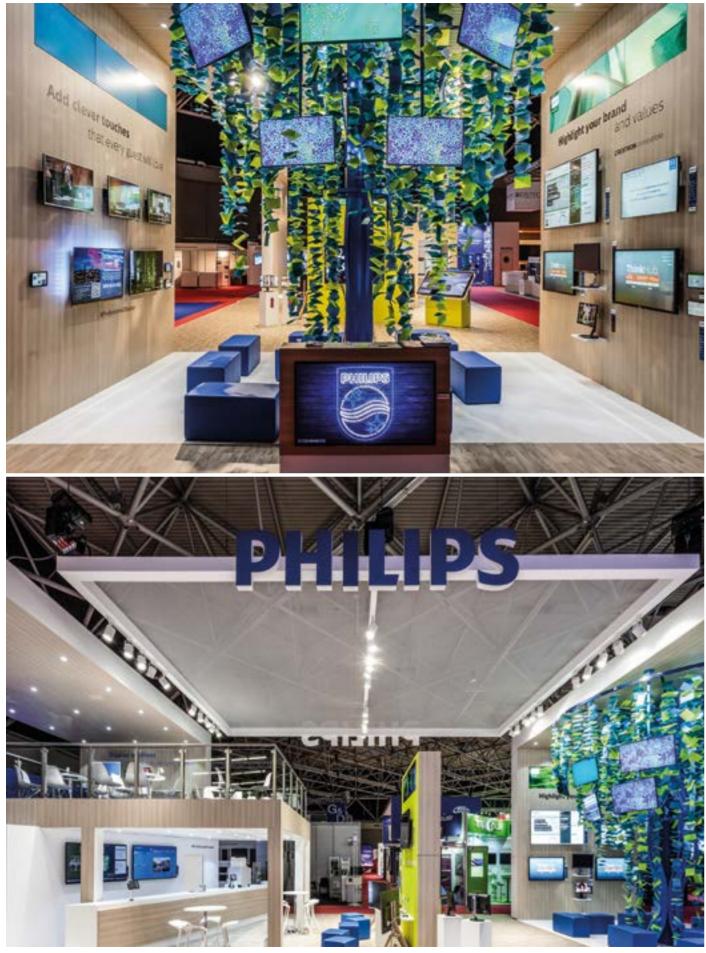

### PHILIPS ISE, 268 sqm Amsterdam, 2018

BUILT BY SMART DESIGN EXPO AGENCY: ACTIVISE

Zeevee

0

283

78

80

# 120 televisions were mounted using different methods - suspended, wall mounted, embedded in the wall.