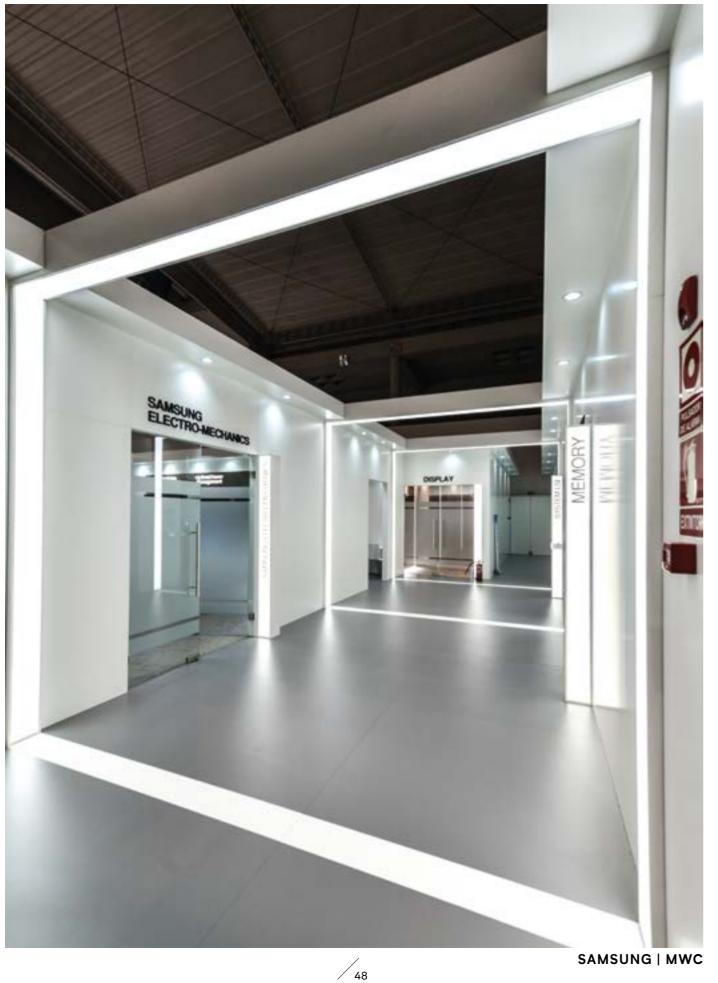

XPO BONUS: PUBLISHED IN THE WORLDWIDE TRADE FAIR DESIGN ANNUAL 2018 / 19

2.0

10

4.1

13

12.57

I

RUPA

周

(IGD)

PKPCARGO

et angene et ROCLADO et ROCLADO ins PK

SKPCARTO



0

R

U

(Changes

8.11

the



## Over 1,6 km of scantlings were used to create the roof's construction.



PKP | Trako





















# 13 m long backlit constructed with the highest precision.





GILBARCO | Unity









DRUTEX | Frontale













40

# To enliven the business conversations, we created the green wall using over 650 plants!

LG OLED Light & Building, 305 sqm Frankfurt, 2018

> LUFLEX IG OLED light

BUILT BY SMART DESIGN EXPO AGENCY: DIFER EVENT CRAFTING





LG OLED | Light & Building





### An outdoor stand was born during the two-week-long set-up in harsh winter conditions.





## 8 conference rooms, 3 showrooms – all of them hidden in the Samsung stand.







### THQ NORDIC Gamescom, 533 sqm Cologne, 2018

DARKSUDERS

GANT

1. 13

BUILT BY SMART DESIGN EXPO PROJECT MANAGEMENT AND DESIGN: EVOLVE CREATIVE SOLUTION AGENCY





THQ NORDIC | Gamescom





# The colors of the light emphasized the zoning of the stand for the variety of presented games.



### THQ NORDIC – business area Gamescom, 384 sqm Cologne, 2018

BUILT BY SMART DESIGN EXPO PROJECT MANAGEMENT AND DESIGN: EVOLVE CREATIVE SOLUTION AGENCY







### 11 meeting rooms, bar and theatre for the ultimate business suite.

THQ NORDIC - business area | Gamescom







brick part of elevation THQNORDIC



### LG HAUSYS Domotex, 120 sqm Hannover, 2018

BUILT BY SMART DESIGN EXPO AGENCY: KPC CO., LTD

# We pr