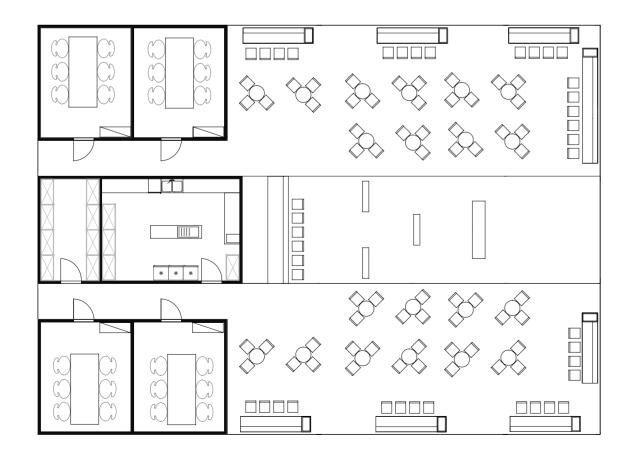

### PKP Trako, 352 sqm Gdansk, 2017

.....

120

LTK =

14

SIK.

DESIGNED AND BUILT BY SMART DESIGN EXPO BONUS: PUBLISHED IN THE WORLDWIDE TRADE FAIR DESIGN ANNUAL 2018 / 19

2.0