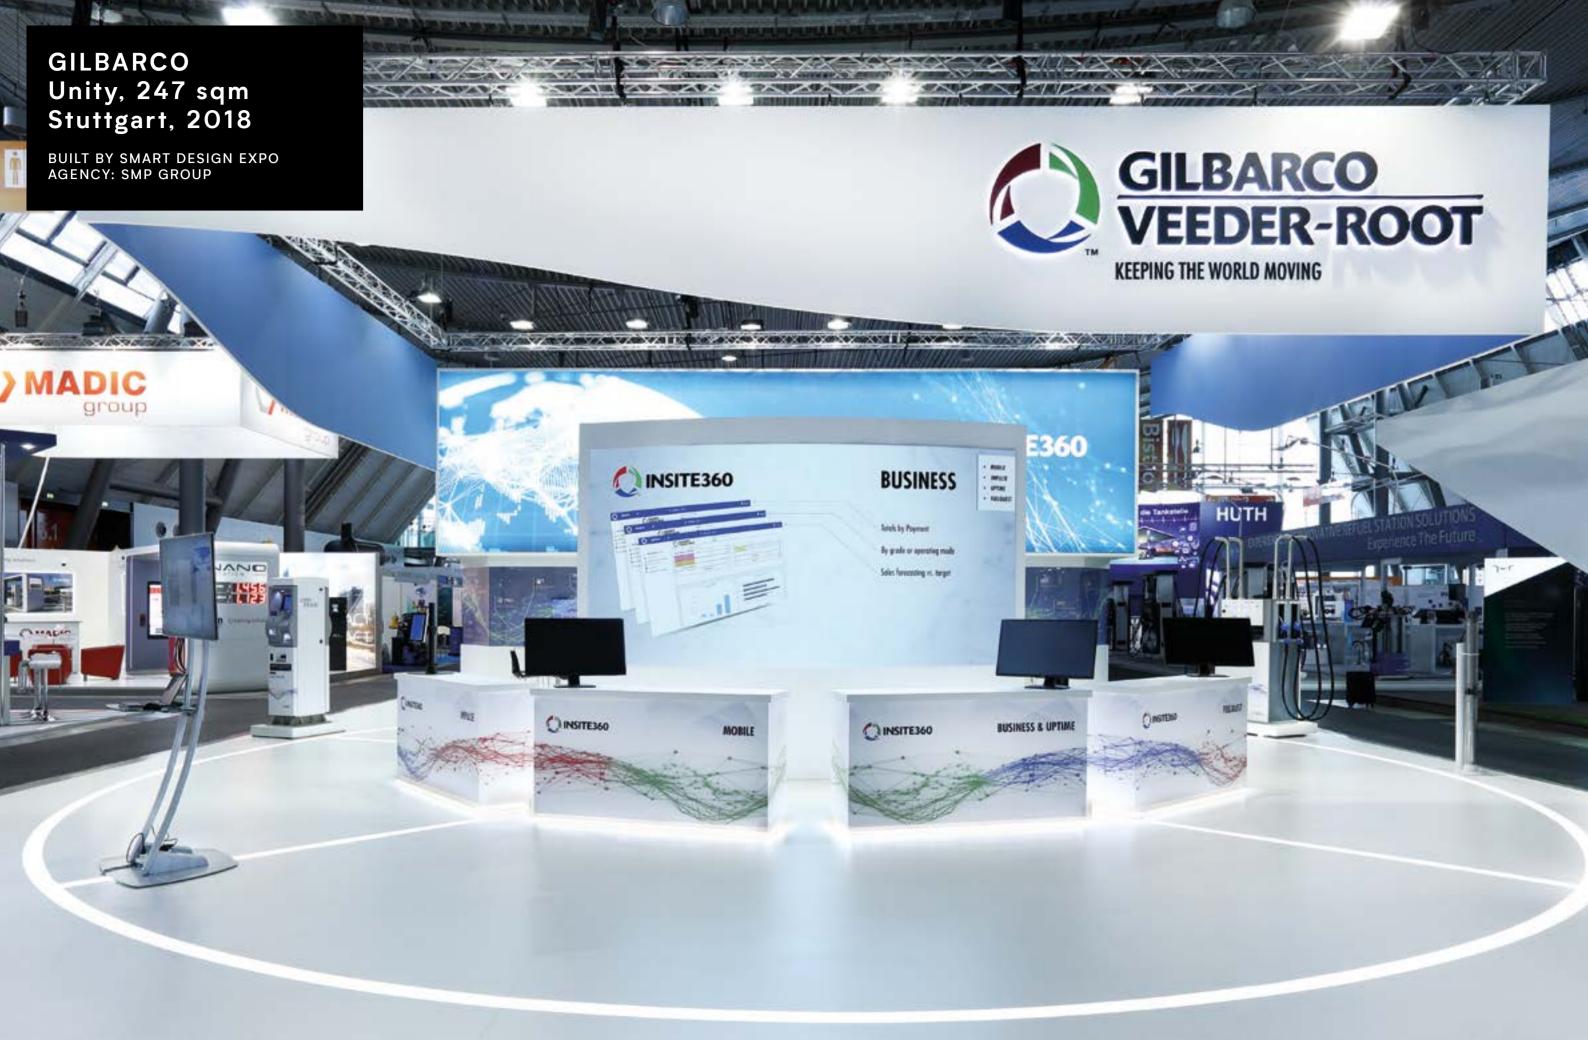

# 13 m long backlit constructed with the highest precision.

GILBARCO | Unity

DRUTEX | Frontale

40