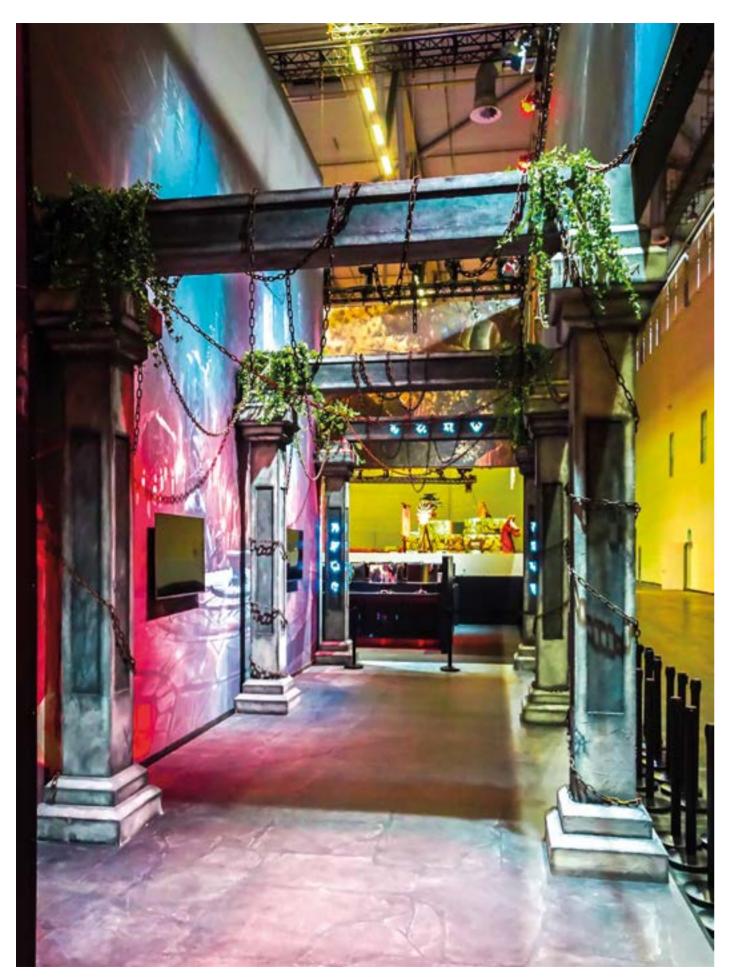

### THQ NORDIC Gamescom, 533 sqm Cologne, 2018

DARKSUDERS

GANT

1. 13

BUILT BY SMART DESIGN EXPO PROJECT MANAGEMENT AND DESIGN: EVOLVE CREATIVE SOLUTION AGENCY

THQ NORDIC | Gamescom

# The colors of the light emphasized the zoning of the stand for the variety of presented games.