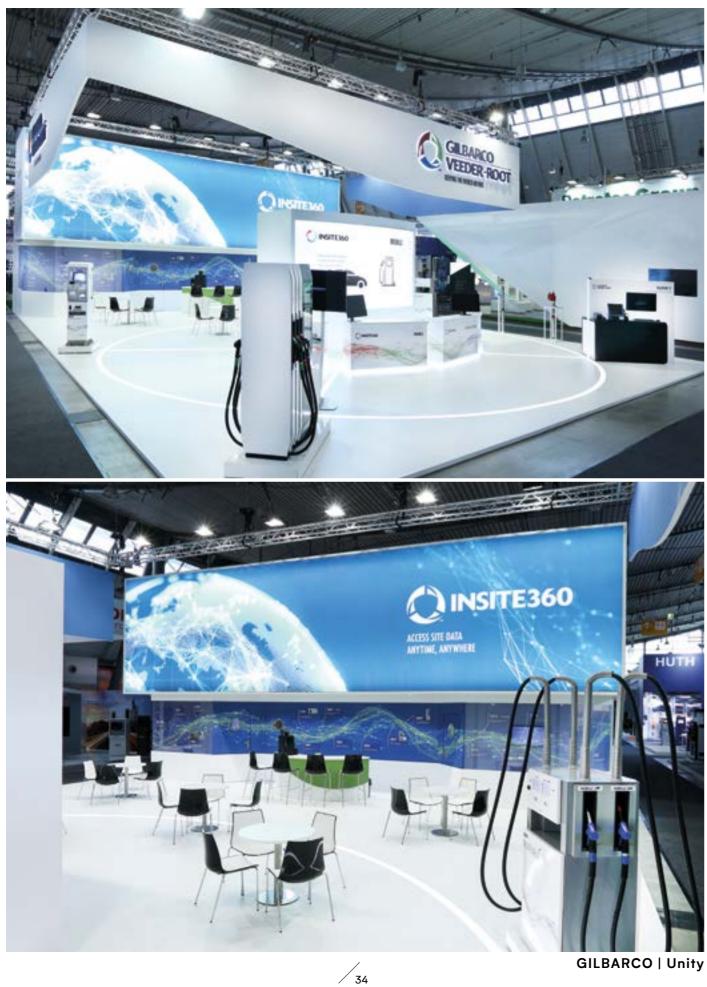

# 13 m long backlit constructed with the highest precision.

GILBARCO | Unity

DRUTEX | Frontale

40