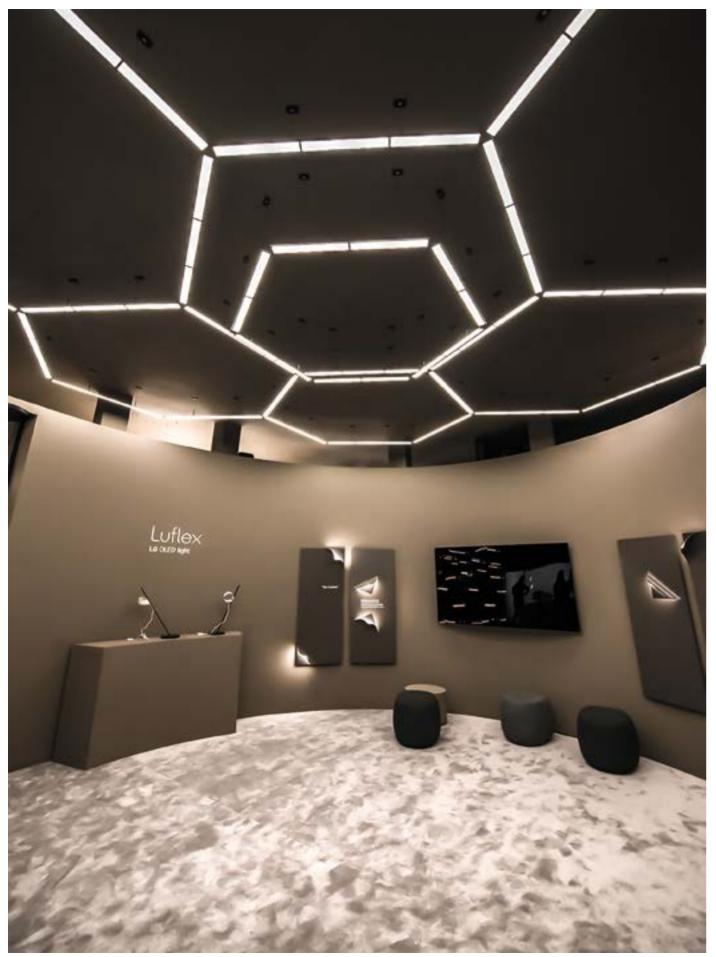

# To enliven the business conversations, we created the green wall using over 650 plants!

LG OLED Light & Building, 305 sqm Frankfurt, 2018

> LUFLEX IG OLED light

BUILT BY SMART DESIGN EXPO AGENCY: DIFER EVENT CRAFTING

LG OLED | Light & Building