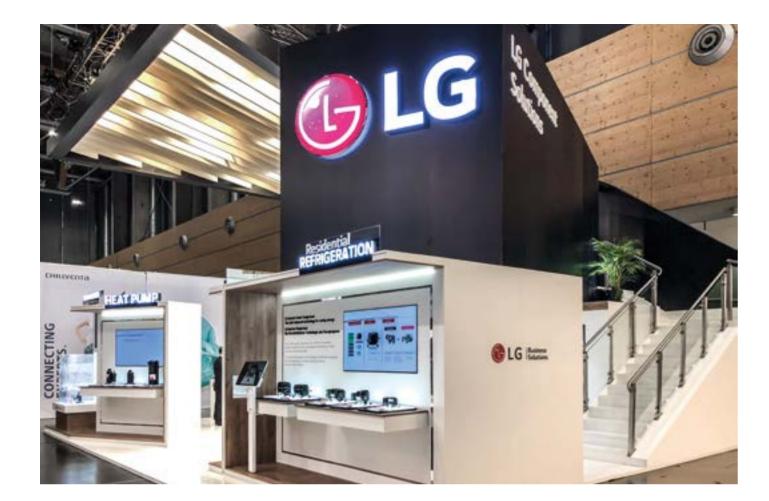

# 250 lacquered cubes, including 95 light boxes and huge 50 sqm LED screen to attract the attention.

/90

91