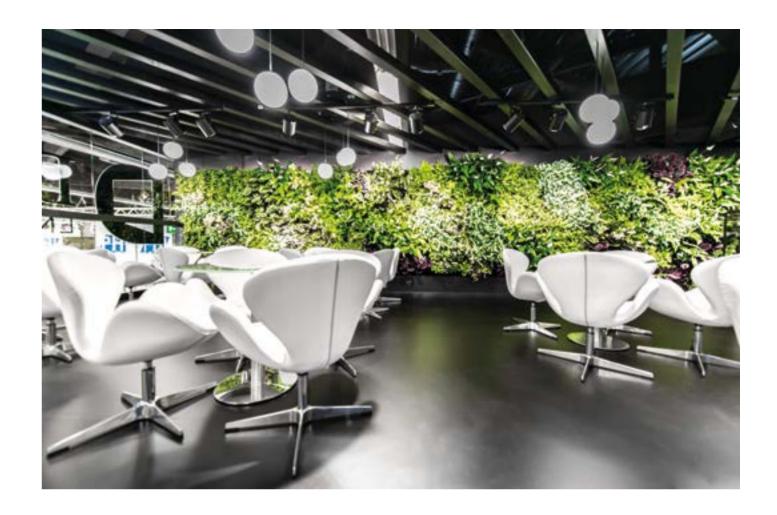

Phillips / ISE \_76 CIMZIA / Eular \_82 LG / Chillventa \_86 Aluprof / BAU \_92 Atlas / BAU \_98 Drutex / BAU \_102

CONTENTS TABLE OF









/22

# Stand's elevation was built by 1150 concrete stripes: 6,8,12 cm.





ANWIS | R+T

























### PKP Trako, 352 sqm Gdansk, 2017

.....

120

LTK =

14

SIK.

DESIGNED AND BUILT BY SMART DESIGN EXPO BONUS: PUBLISHED IN THE WORLDWIDE TRADE FAIR DESIGN ANNUAL 2018 / 19

2.0

10

4.1

13

12.57

I

RUPA

周

(IGD)

PKPCARGO

et angene et ROCLADO et ROCLADO ins PK

SKPCARTO



0

R

U

(Changes

8.11

the



## Over 1,6 km of scantlings were used to create the roof's construction.



PKP | Trako





















# 13 m long backlit constructed with the highest precision.





GILBARCO | Unity









DRUTEX | Frontale













40

# To enliven the business conversations, we created the green wall using over 650 plants!

LG OLED Light & Building, 305 sqm Frankfurt, 2018

> LUFLEX IG OLED light

BUILT BY SMART DESIGN EXPO AGENCY: DIFER EVENT CRAFTING





LG OLED | Light & Building





### An outdoor stand was born during the two-week-long set-up in harsh winter conditions.





## 8 conference rooms, 3 showrooms – all of them hidden in the Samsung stand.







### THQ NORDIC Gamescom, 533 sqm Cologne, 2018

DARKSUDERS

GANT

1. 13

BUILT BY SMART DESIGN EXPO PROJECT MANAGEMENT AND DESIGN: EVOLVE CREATIVE SOLUTION AGENCY





THQ NORDIC | Gamescom





# The colors of the light emphasized the zoning of the stand for the variety of presented games.



### THQ NORDIC – business area Gamescom, 384 sqm Cologne,