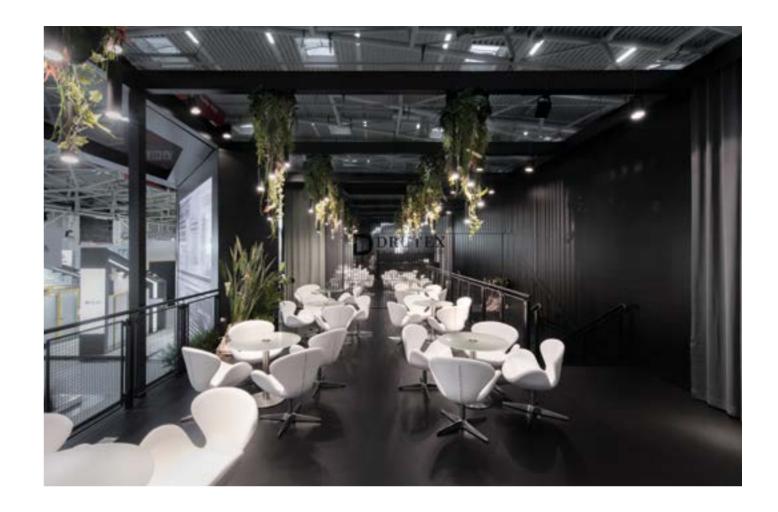

# To make the frieze we used graphics, divided it into verticular pieces and twisted 180 degrees to create a motion effect.

DRUTEX | BAU

among exotic plants gave the deck's second level a truly unique atmosphere.

# Hanging lamps hidden