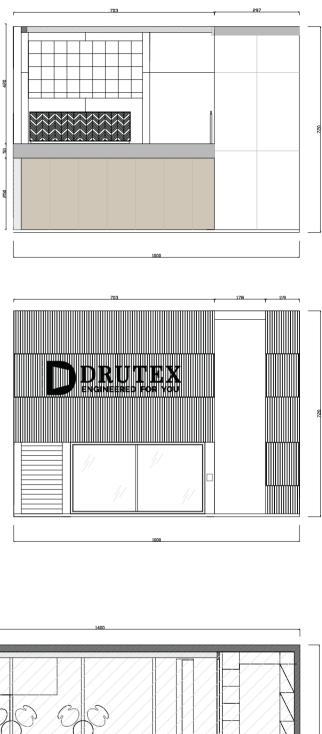

# To make the frieze we used graphics, divided it into verticular pieces and twisted 180 degrees to create a motion effect.

DRUTEX | BAU

among exotic plants gave the deck's second level a truly unique atmosphere.