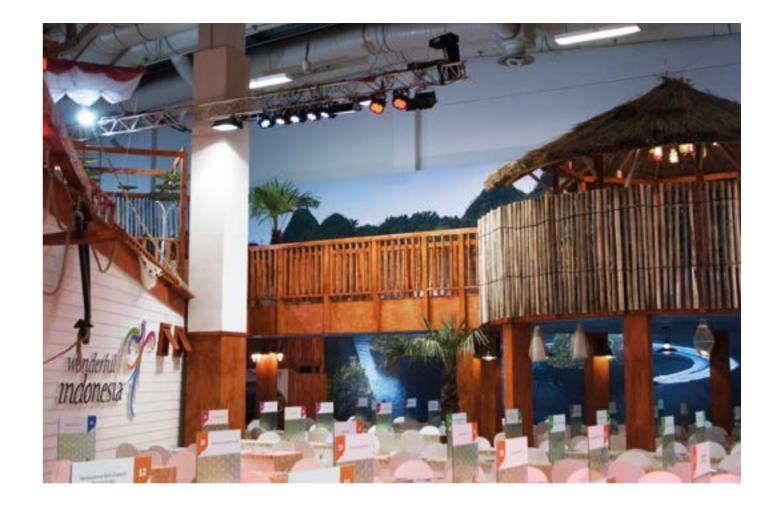

### INDONESIA ITB, 600 sqm Berlin, 2017

IX

BUILT BY SMART DESIGN EXPO AGENCY: KARMA EVENTS

EXO

|  | · |   |
|--|---|---|
|  |   | * |
|  |   |   |
|  |   |   |
|  |   |   |
|  |   |   |

INDONESIA | ITB

/71

7000 meters of ropes were

# Over 8t of wood and over used for the construction.