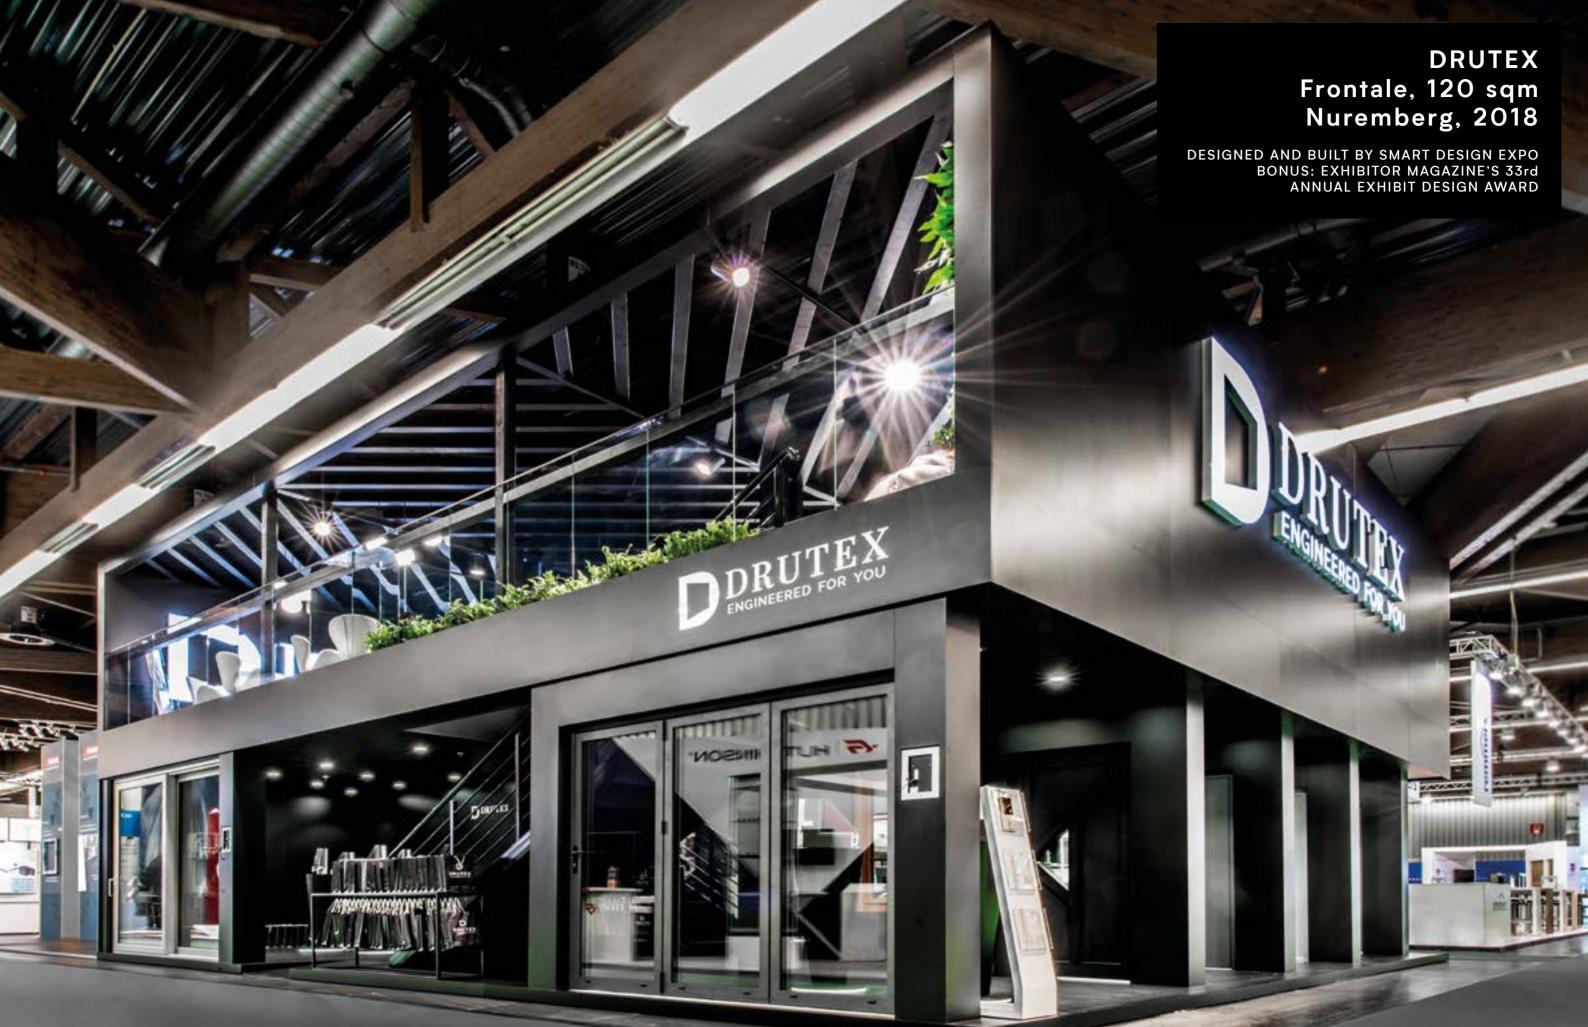

# 13 m long backlit constructed with the highest precision.

GILBARCO | Unity

DRUTEX | Frontale

40