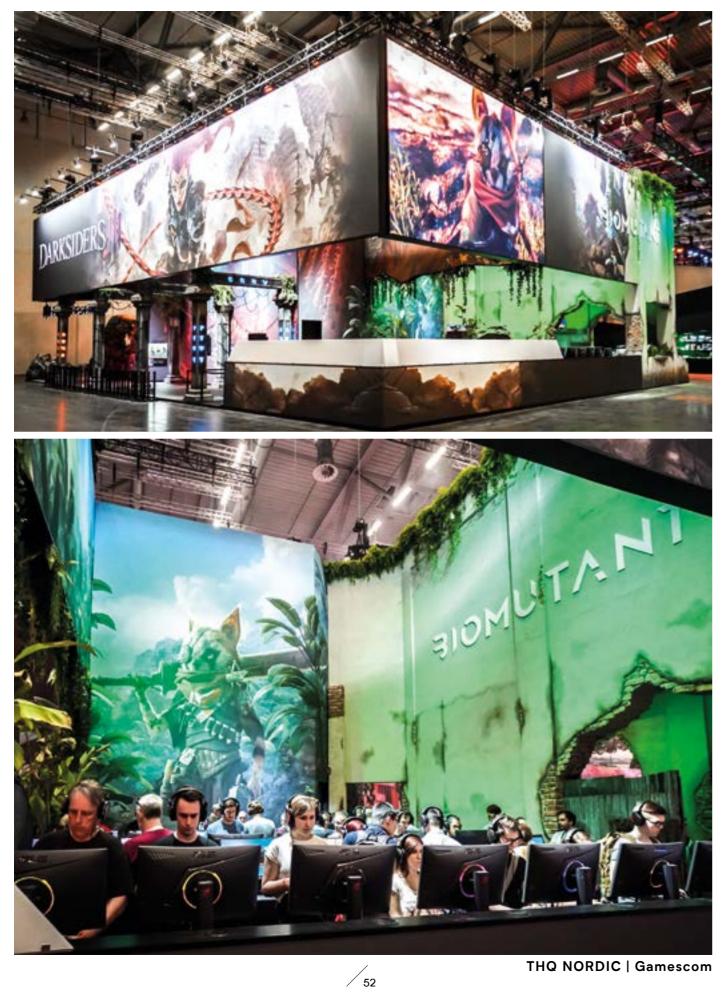

### THQ NORDIC Gamescom, 533 sqm Cologne, 2018

DARKSUDERS

GANT

1. 13

BUILT BY SMART DESIGN EXPO PROJECT MANAGEMENT AND DESIGN: EVOLVE CREATIVE SOLUTION AGENCY

THQ NORDIC | Gamescom

# The colors of the light emphasized the zoning of the stand for the variety of presented games.