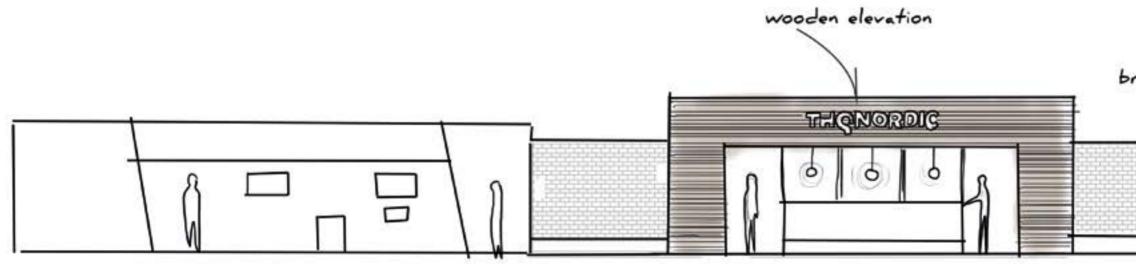

### THQ NORDIC – business area Gamescom, 384 sqm Cologne, 2018

BUILT BY SMART DESIGN EXPO PROJECT MANAGEMENT AND DESIGN: EVOLVE CREATIVE SOLUTION AGENCY

### 11 meeting rooms, bar and theatre for the ultimate business suite.

THQ NORDIC - business area | Gamescom

brick part of elevation THQNORDIC