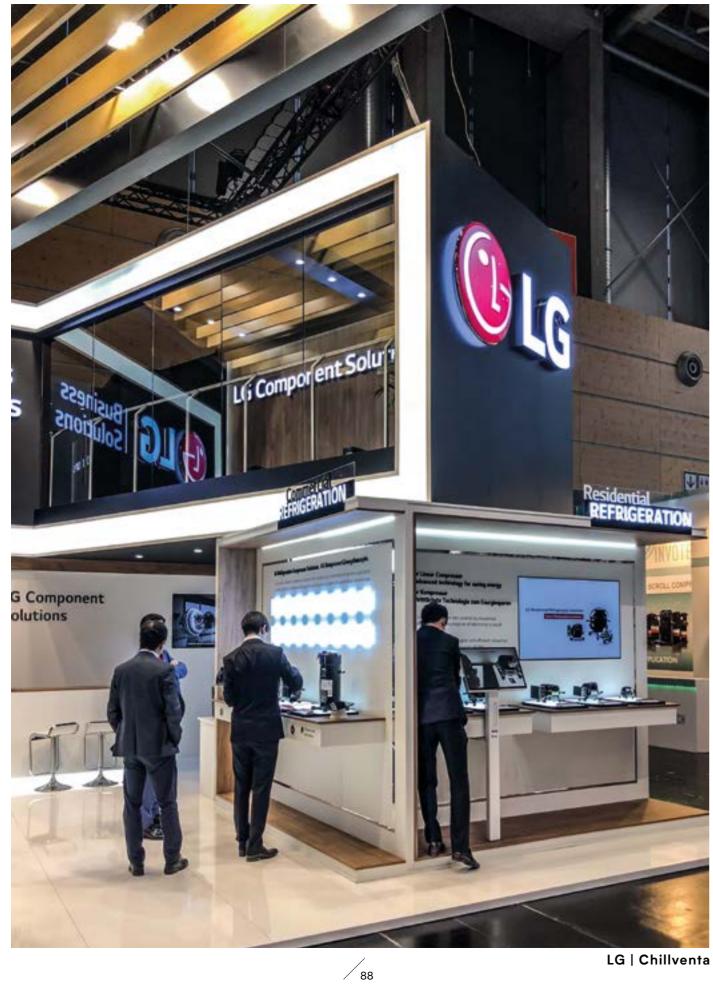

# 250 lacquered cubes, including 95 light boxes and huge 50 sqm LED screen to attract the attention.

/90

91