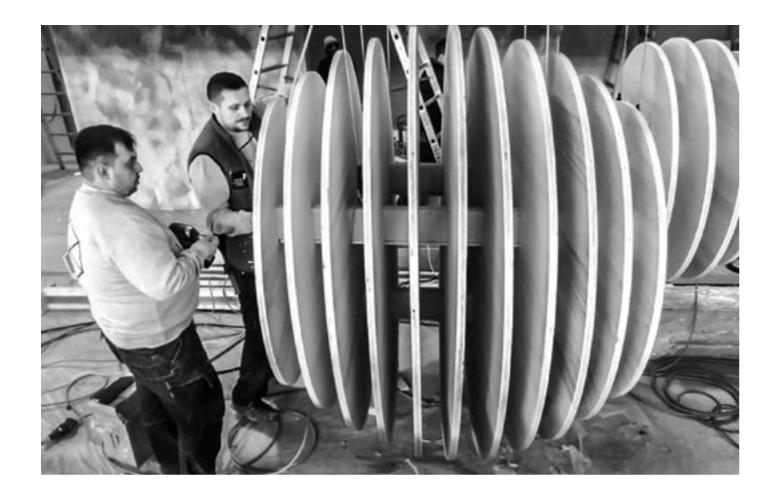

### PKP Trako, 352 sqm Gdansk, 2017

.....

120

LTK =

14

SIK.

DESIGNED AND BUILT BY SMART DESIGN EXPO BONUS: PUBLISHED IN THE WORLDWIDE TRADE FAIR DESIGN ANNUAL 2018 / 19

2.0

## Over 1,6 km of scantlings were used to create the roof's construction.

PKP | Trako