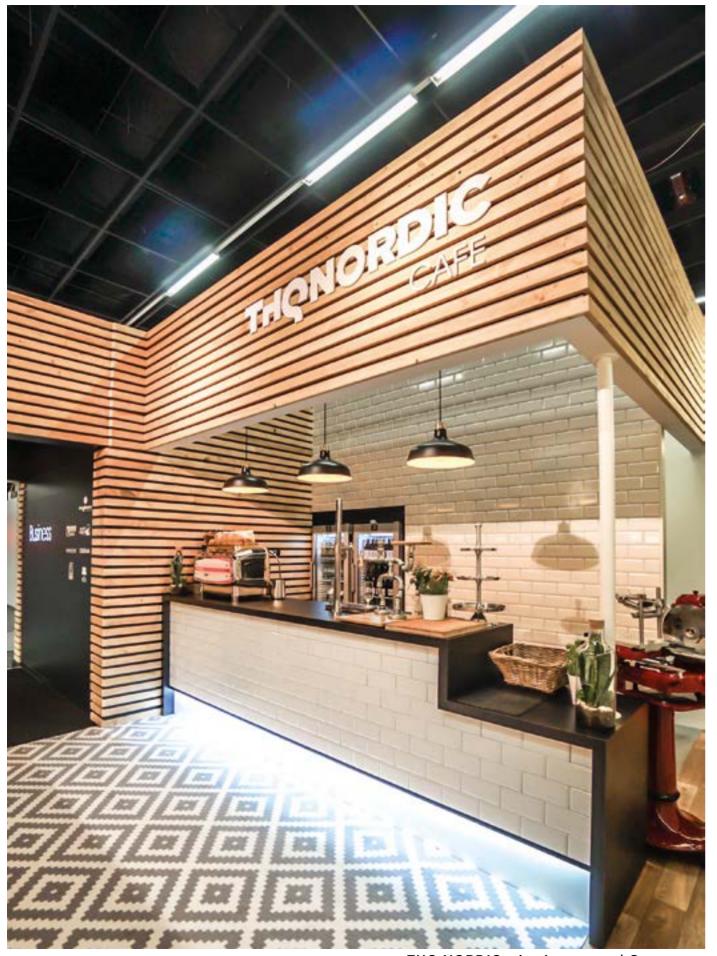

### THQ NORDIC – business area Gamescom, 384 sqm Cologne, 2018

BUILT BY SMART DESIGN EXPO PROJECT MANAGEMENT AND DESIGN: EVOLVE CREATIVE SOLUTION AGENCY

### 11 meeting rooms, bar and theatre for the ultimate business suite.

THQ NORDIC - business area | Gamescom

brick part of elevation THQNORDIC