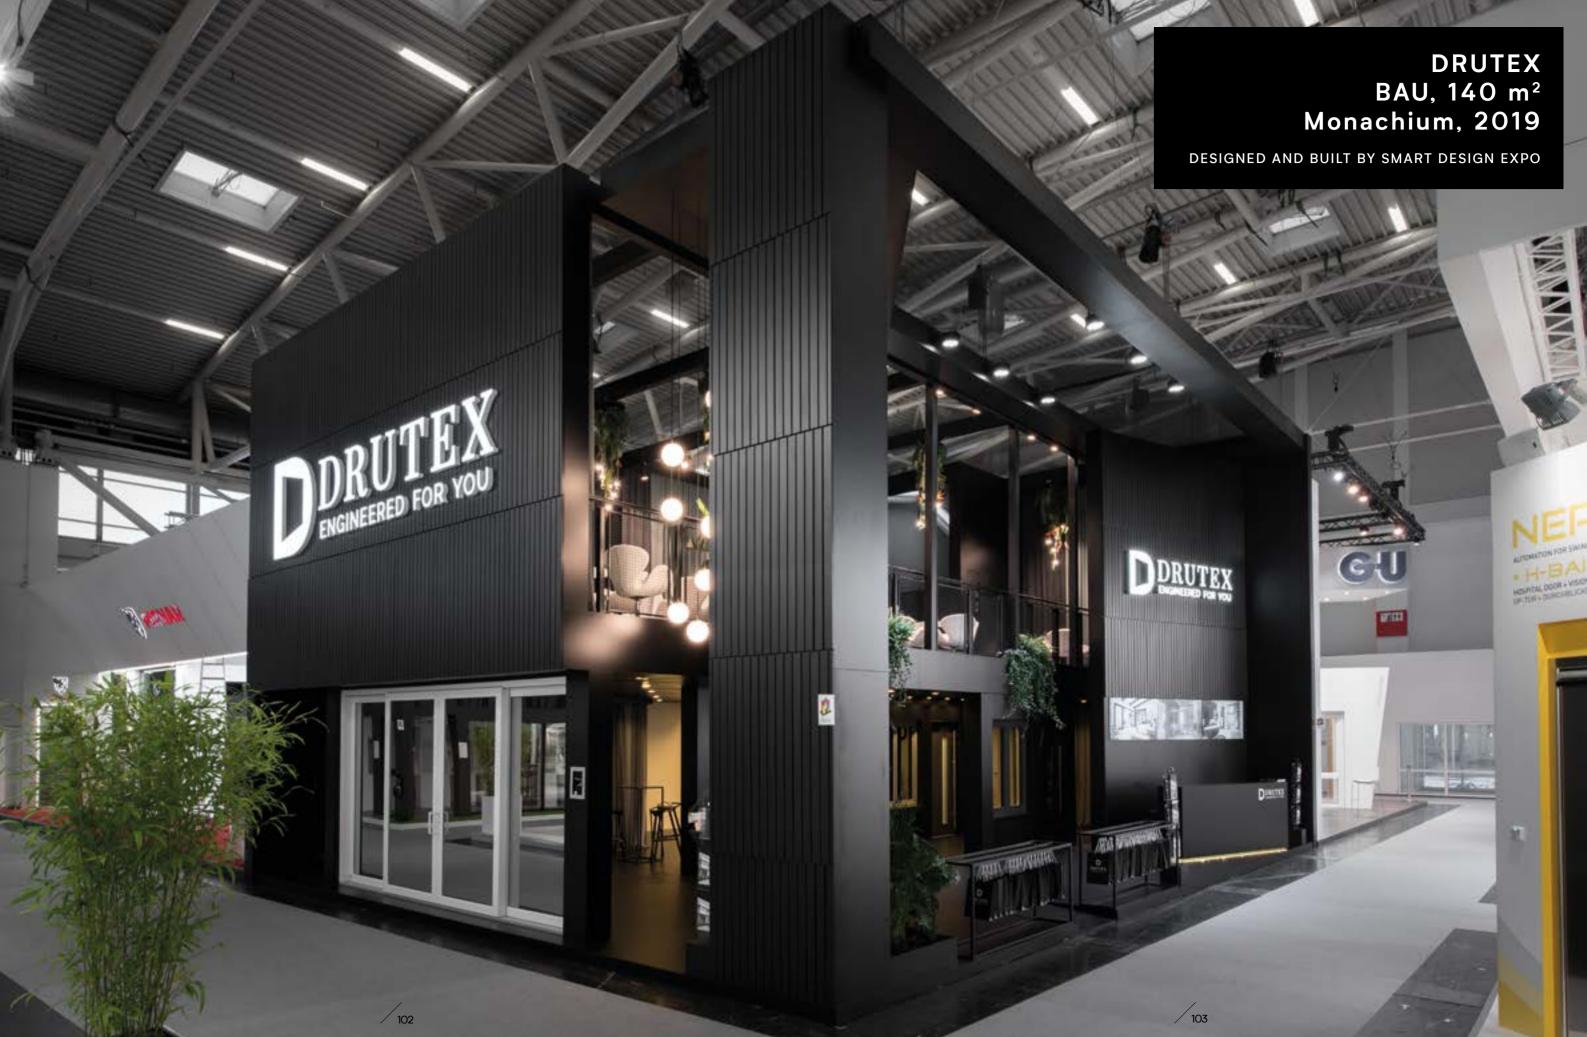

## ATLAS BAU, 159 m<sup>2</sup> Monachium, 2019

DESIGNED AND BUILT BY SMART DESIGN EXPO

SA.

**FEREIGHEON** 

/100

ATLAS | BAU

# To make the frieze we used graphics, divided it into verticular pieces and twisted 180 degrees to create a motion effect.

DRUTEX | BAU

among exotic plants gave the deck's second level a truly unique atmosphere.