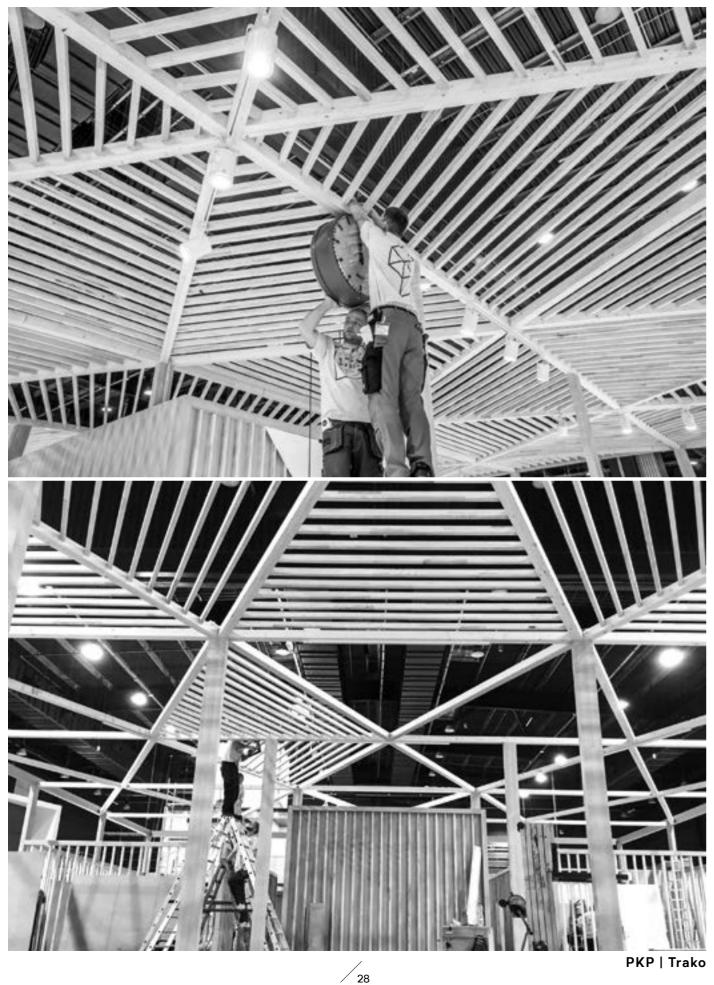

## Over 1,6 km of scantlings were used to create the roof's construction.

PKP | Trako