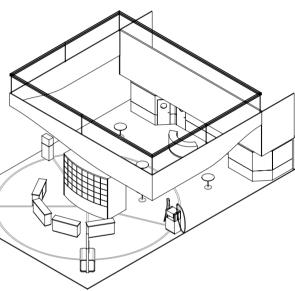

# To make the frieze we used graphics, divided it into verticular pieces and twisted 180 degrees to create a motion effect.

DRUTEX | BAU

among exotic plants gave the deck's second level a truly unique atmosphere.

# Hanging lamps hidden