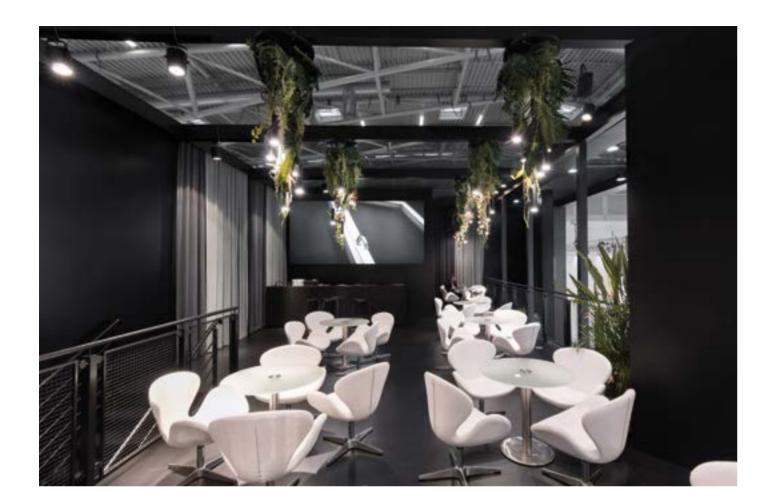

# To make the frieze we used graphics, divided it into verticular pieces and twisted 180 degrees to create a motion effect.

DRUTEX | BAU

among exotic plants gave the deck's second level a truly unique atmosphere.

# Hanging lamps hidden