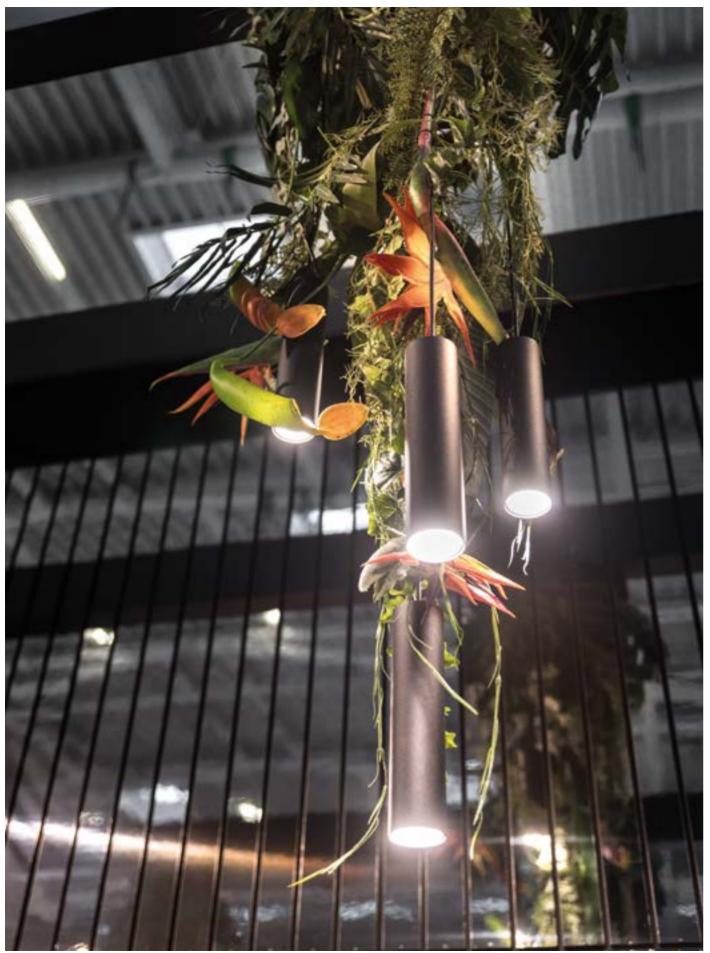

# Hanging lamps hidden

# To make the frieze we used graphics, divided it into verticular pieces and twisted 180 degrees to create a motion effect.

DRUTEX | BAU

among exotic plants gave the deck's second level a truly unique atmosphere.