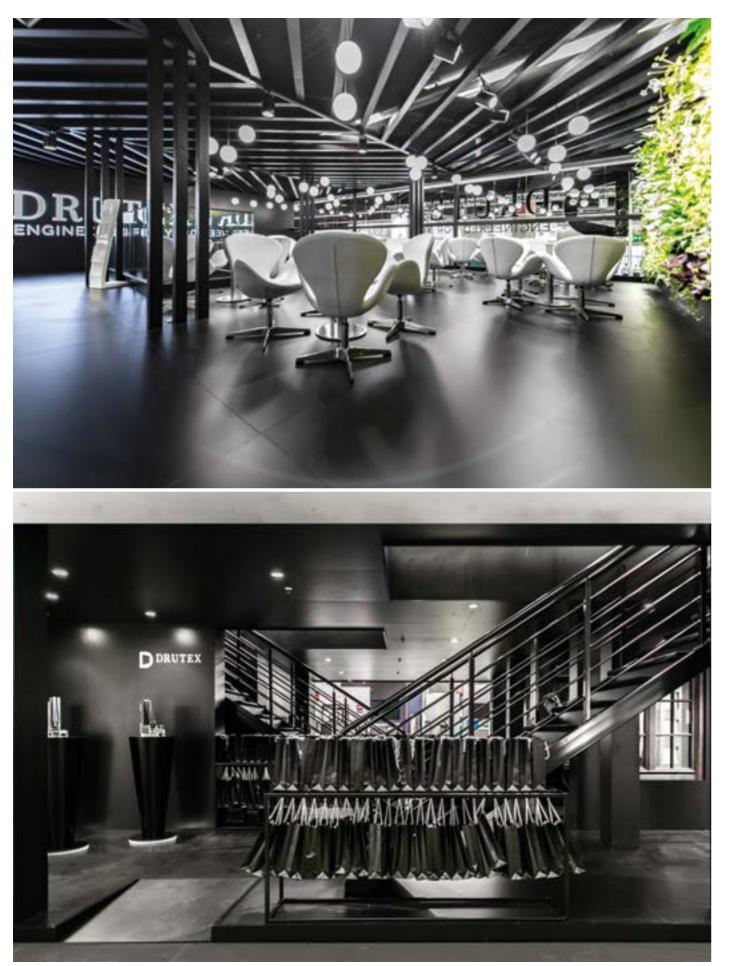

# 13 m long backlit constructed with the highest precision.

GILBARCO | Unity

DRUTEX | Frontale

40