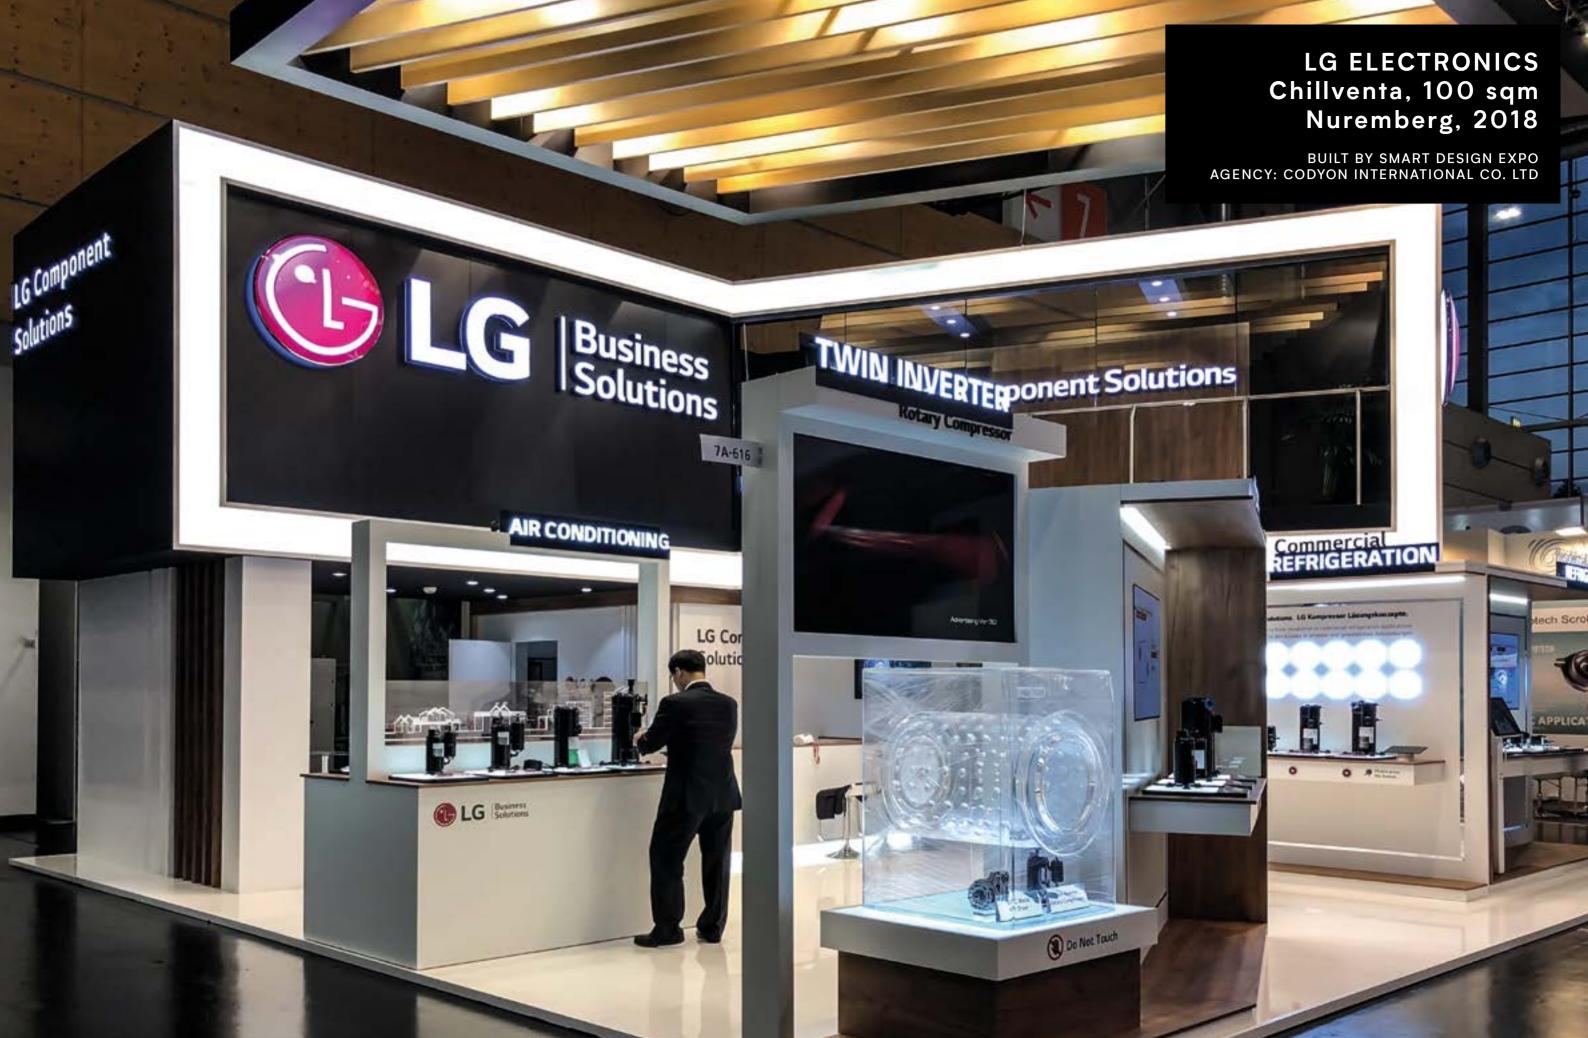

# 250 lacquered cubes, including 95 light boxes and huge 50 sqm LED screen to attract the attention.

/90

91