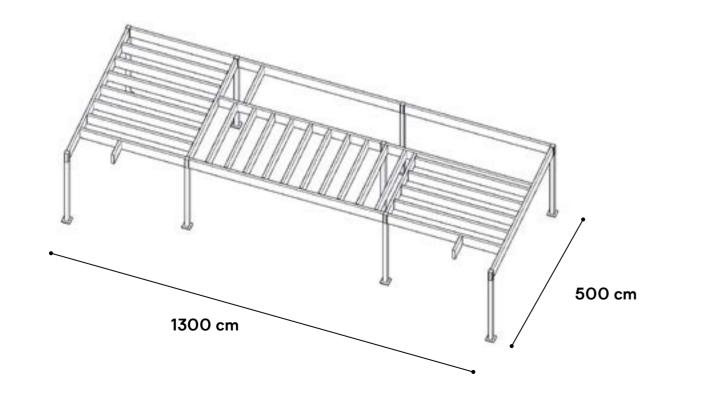

## ALUPROF BAU, 72 sqm Munich 2019

DESIGNED AND BUILT BY SMART DESIGN EXPO

MO

C1.502

С

ALUPROF | BAU

# **Suspended decoration** composed of 180 little windows which correspond to the client's products.