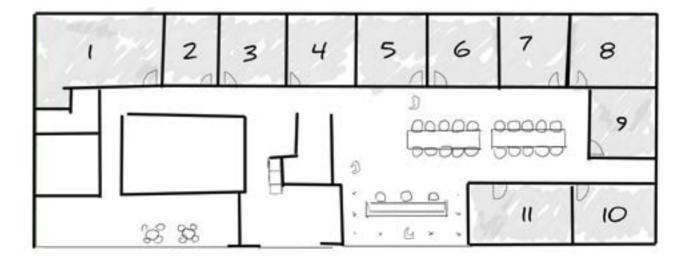

### 11 meeting rooms, bar and theatre for the ultimate business suite.

THQ NORDIC - business area | Gamescom

brick part of elevation THQNORDIC