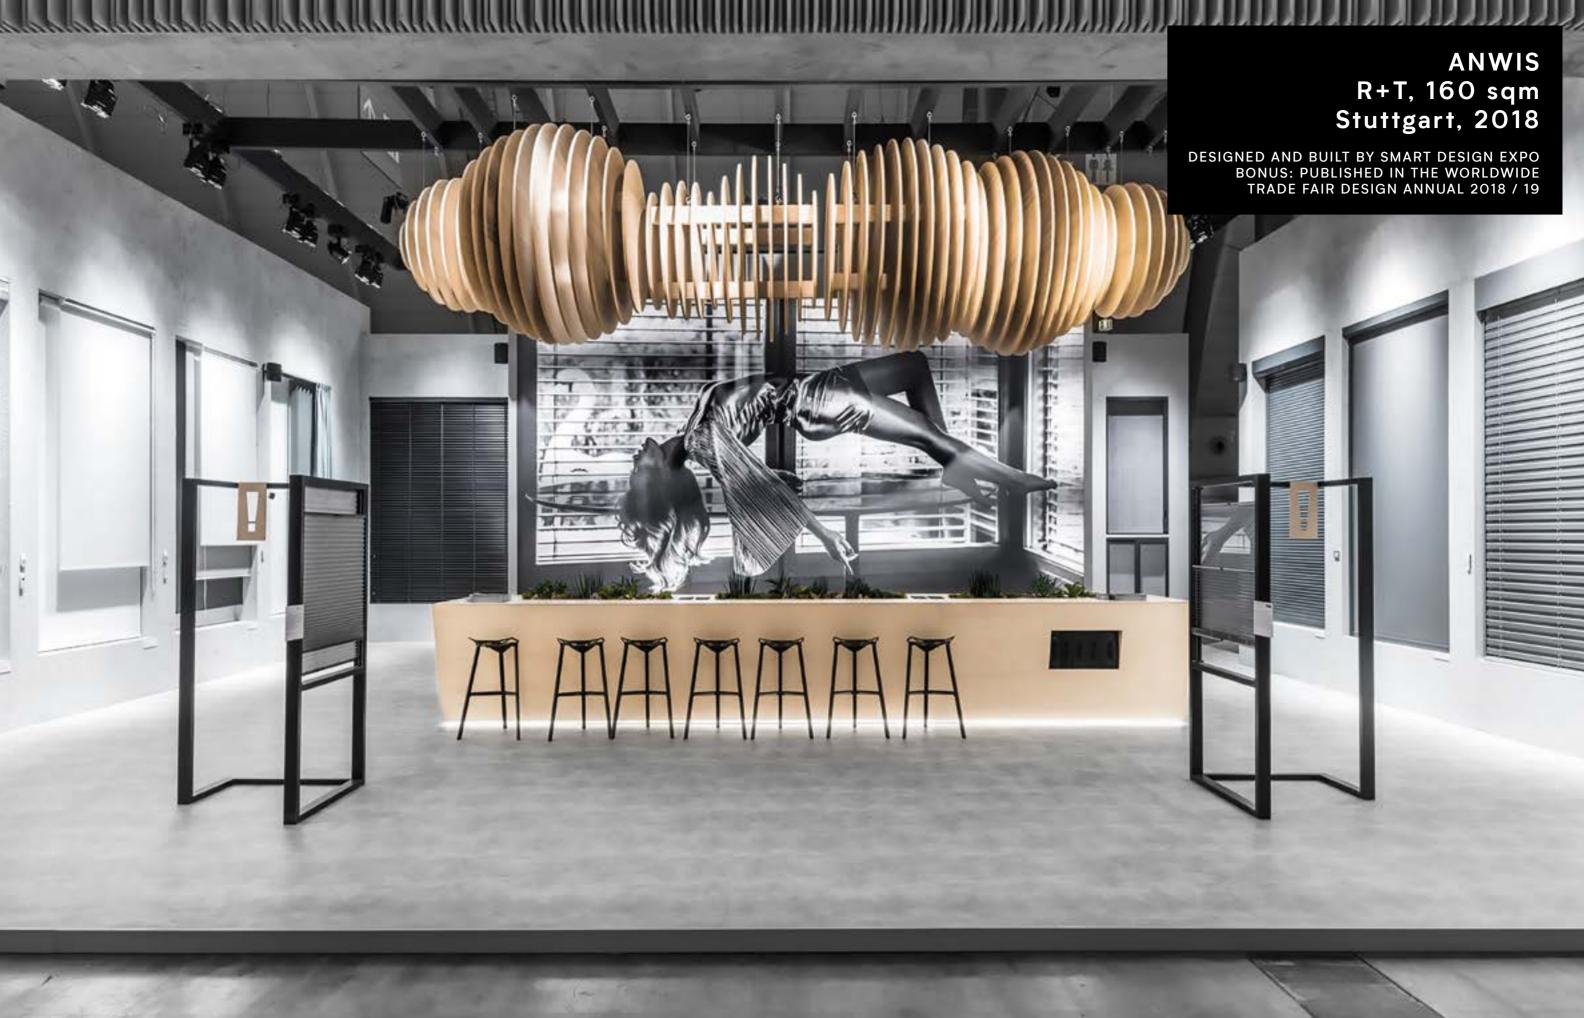

will not be bombed with

More than **20 years** in the exhibition industry

The best

experienced professionals (carpenters, electricians, AV technicans) to work with

# What our partners really appreciate:



fresh trade marketing ideas



experienced team



fast and reliable service



nerves of steel



best value for money



attractive financial conditions

14



# discover our realizations

Anwis  $/ R + T_{18}$ PKP / Trako \_26 Gilbarco / Unity \_32 Drutex / Budma \_36 LG Oled / Light & Building \_42 Samsung / MWC \_46 THQ Nordic / Gamescom \_50 THQ Nordic - Business Area / Gamescom\_56 LG Hausys / Domotex \_62 Indonesia / ITB \_66 PGS / ICE \_72 Phillips / ISE \_76 CIMZIA / Eular \_82 LG / Chillventa \_86 Aluprof / BAU \_92 Atlas / BAU \_98 Drutex / BAU \_102

CONTENTS TABLE OF









/22

# Stand's elevation was built by 1150 concrete stripes: 6,8,12 cm.





ANWIS | R+T

























### PKP Trako, 352 sqm Gdansk, 2017

.....

120

LTK =

14

SIK.

DESIGNED AND BUILT BY SMART DESIGN EXPO BONUS: PUBLISHED IN THE WORLDWIDE TRADE FAIR DESIGN ANNUAL 2018 / 19

2.0

10

4.1

13

12.57

I

RUPA

周

(IGD)

PKPCARGO

et angene et ROCLADO et ROCLADO ins PK

SKPCARTO



0

R

U

(Changes

8.11

the



## Over 1,6 km of scantlings were used to create the roof's construction.



PKP | Trako





















# 13 m long backlit constructed with the highest precision.





GILBARCO | Unity









DRUTEX | Frontale













40

# To enliven the business conversations, we created the green wall using over 650 plants!

LG OLED Light & Building, 305 sqm Fra