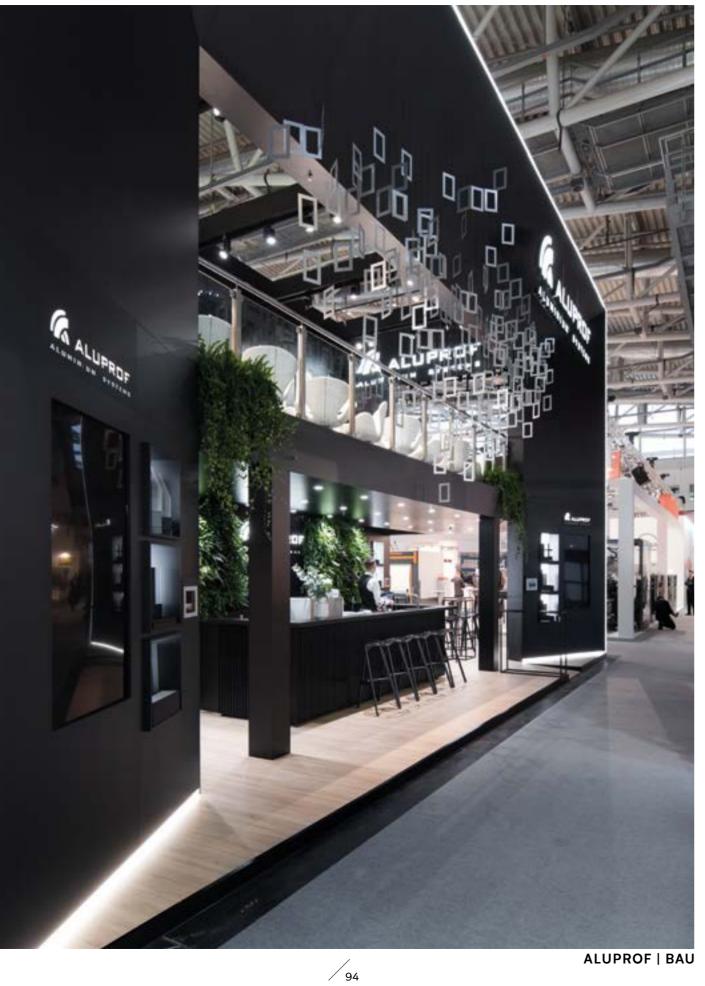

# Out-of-the-box diagonal double deck's second level.

## ALUPROF BAU, 72 sqm Munich 2019

DESIGNED AND BUILT BY SMART DESIGN EXPO

MO

C1.502

С

ALUPROF | BAU

# **Suspended decoration** composed of 180 little windows which correspond to the client's products.