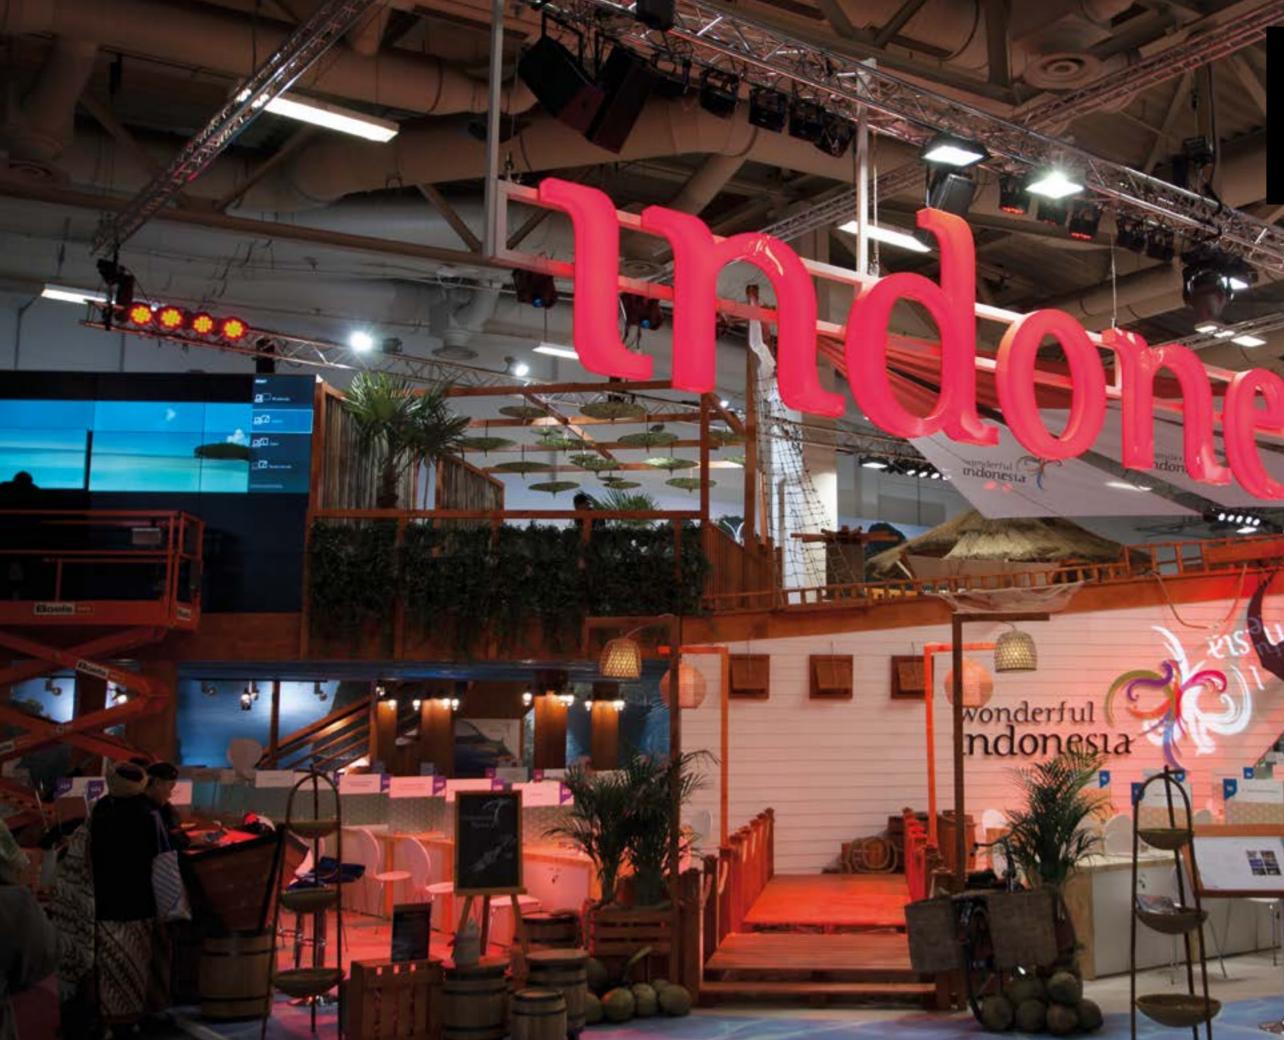

### INDONESIA ITB, 600 sqm Berlin, 2017

IX

BUILT BY SMART DESIGN EXPO AGENCY: KARMA EVENTS

EXO

|  | · |   |
|--|---|---|
|  |   | * |
|  |   |   |
|  |   |   |
|  |   |   |
|  |   |   |

INDONESIA | ITB

/71

7000 meters of ropes were

# Over 8t of wood and over used for the construction.