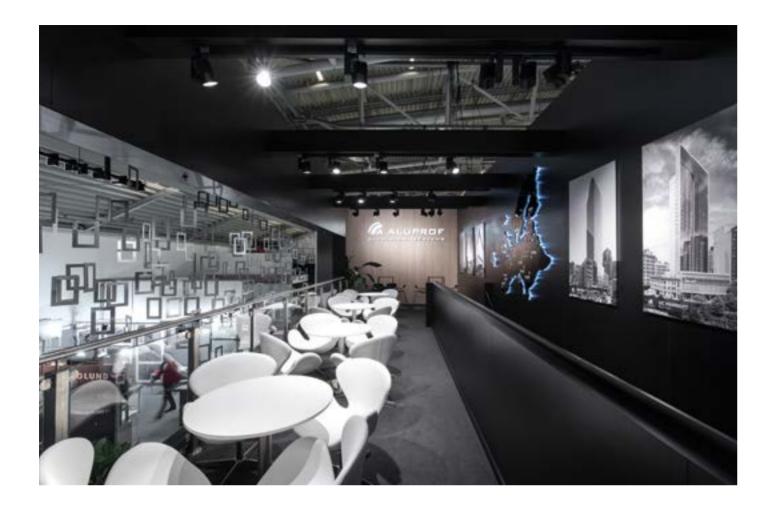

## ALUPROF BAU, 72 sqm Munich 2019

DESIGNED AND BUILT BY SMART DESIGN EXPO

MO

C1.502

С

ALUPROF | BAU

# **Suspended decoration** composed of 180 little windows which correspond to the client's products.