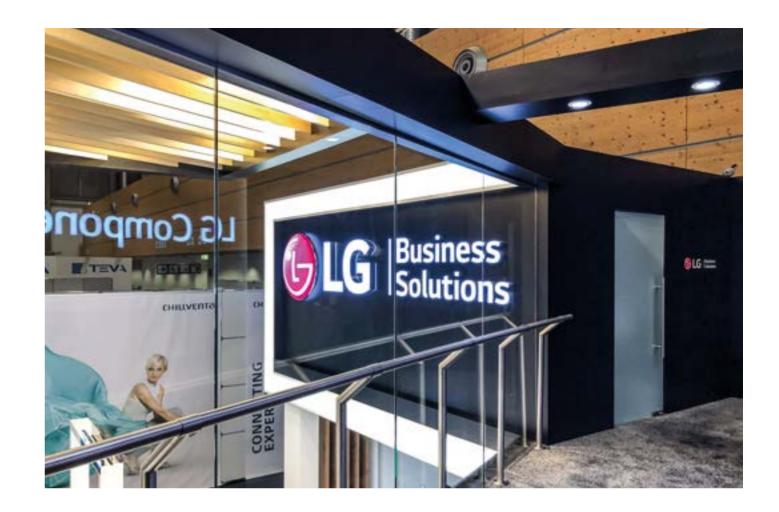

# 250 lacquered cubes, including 95 light boxes and huge 50 sqm LED screen to attract the attention.

/90

91