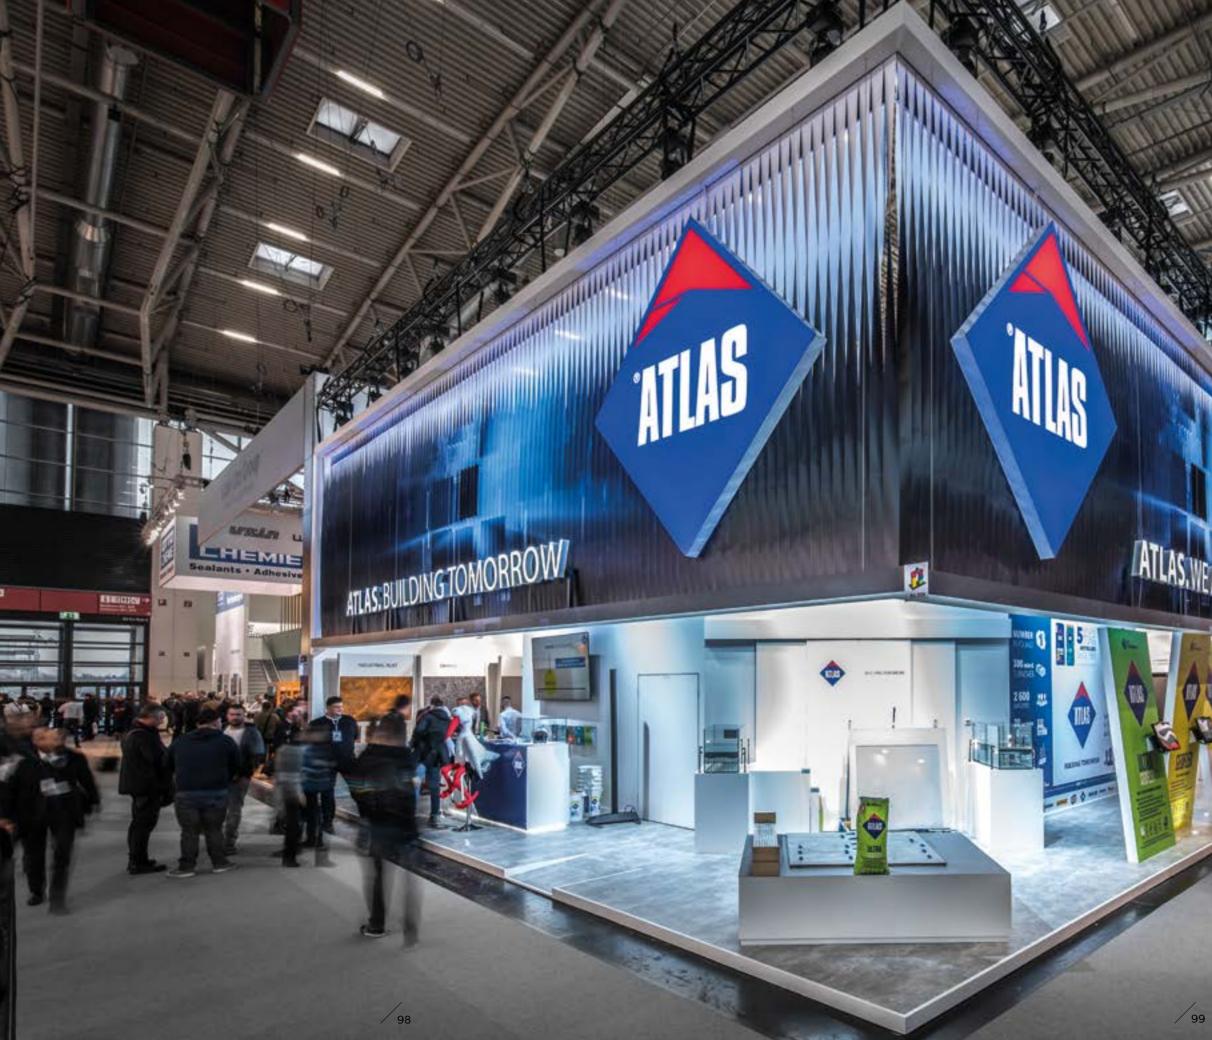

## ATLAS BAU, 159 m<sup>2</sup> Monachium, 2019

DESIGNED AND BUILT BY SMART DESIGN EXPO

SA.

**FEREIGHEON** 

/100

ATLAS | BAU

# To make the frieze we used graphics, divided it into verticular pieces and twisted 180 degrees to create a motion effect.

DRUTEX | BAU

among exotic plants gave the deck's second level a truly unique atmosphere.