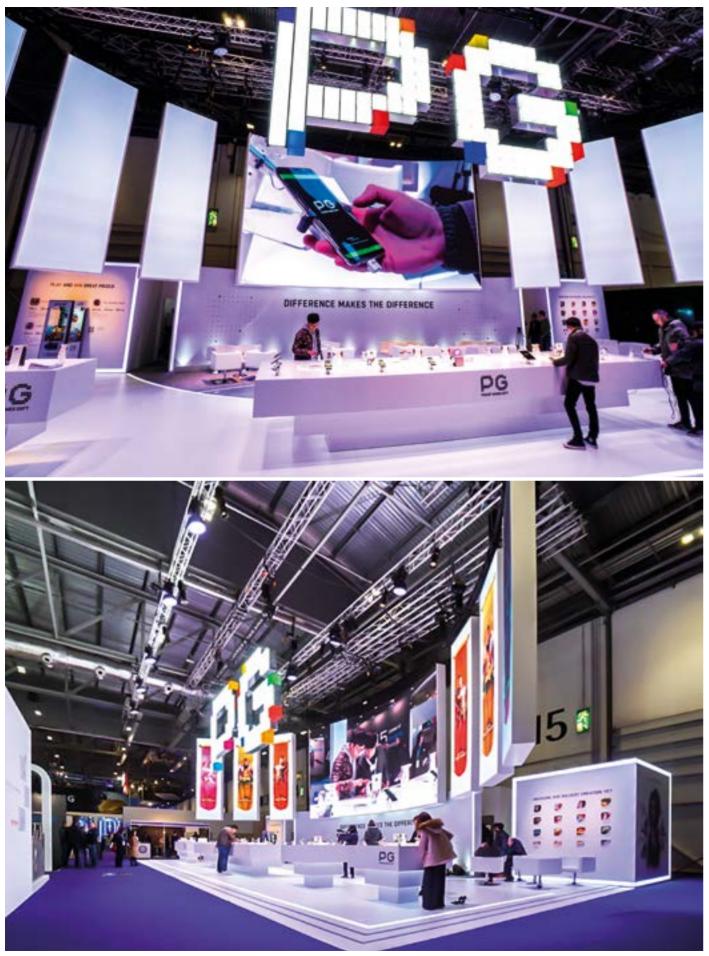

### PGS ICE, 226 sqm London, 2018

TCE

BUILT BY SMART DESIGN EXPO AGENCY: EVOLVE CREATIVE SOLUTIONS

/ 74

# 7 LED screens were placed around the curved wall. The biggest screen measured 9m x 5m!

PGS | ICE