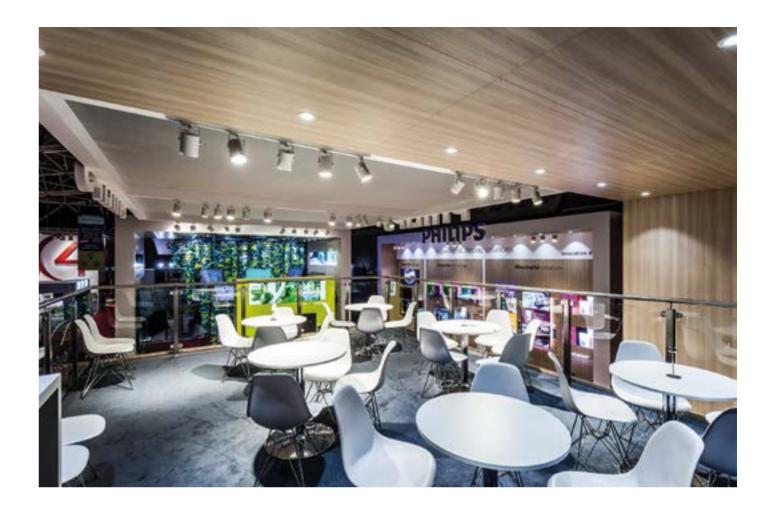

### PHILIPS ISE, 268 sqm Amsterdam, 2018

BUILT BY SMART DESIGN EXPO AGENCY: ACTIVISE

Zeevee

0

283

78

80

# 120 televisions were mounted using different methods - suspended, wall mounted, embedded in the wall.