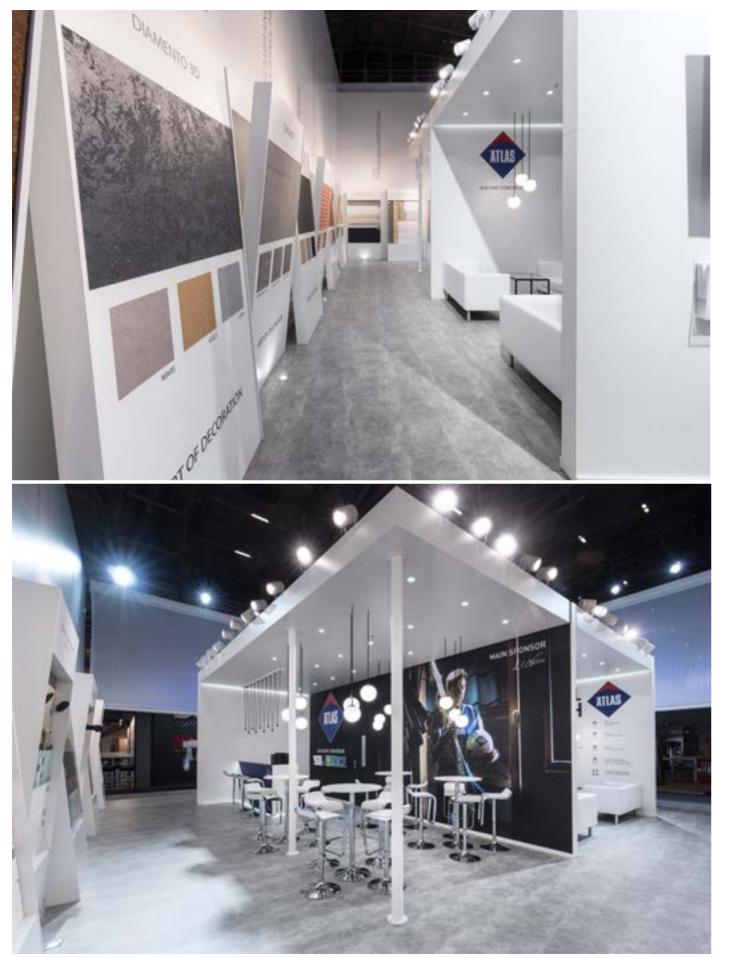

## ATLAS BAU, 159 m<sup>2</sup> Monachium, 2019

DESIGNED AND BUILT BY SMART DESIGN EXPO

SA.

**FEREIGHEON** 

/100

ATLAS | BAU