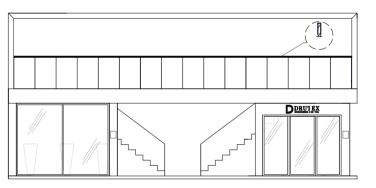

\_72 Phillips / ISE \_76 CIMZIA / Eular \_82 LG / Chillventa \_86 Aluprof / BAU \_92 Atlas / BAU \_98 Drutex / BAU \_102

CONTENTS TABLE OF









/22

# Stand's elevation was built by 1150 concrete stripes: 6,8,12 cm.





ANWIS | R+T

























### PKP Trako, 352 sqm Gdansk, 2017

.....

120

LTK =

14

SIK.

DESIGNED AND BUILT BY SMART DESIGN EXPO BONUS: PUBLISHED IN THE WORLDWIDE TRADE FAIR DESIGN ANNUAL 2018 / 19

2.0

10

4.1

13

12.57

I

RUPA

周

(IGD)

PKPCARGO

et angene et ROCLADO et ROCLADO ins PK

SKPCARTO



0

R

U

(Changes

8.11

the



## Over 1,6 km of scantlings were used to create the roof's construction.



PKP | Trako





















# 13 m long backlit constructed with the highest precision.





GILBARCO | Unity









DRUTEX | Frontale













40

# To enliven the business conversations, we created the green wall using over 650 plants!

LG OLED Light & Building, 305 sqm Frankfurt, 2018

> LUFLEX IG OLED light

BUILT BY SMART DESIGN EXPO AGENCY: DIFER EVENT CRAFTING





LG OLED | Light & Building





### An outdoor stand was born during the two-week-long set-up in harsh winter conditions.





## 8 conference rooms, 3 showrooms – all of them hidden in the Samsung stand.







### THQ NORDIC Gamescom, 533 sqm Cologne, 2018

DARKSUDERS

GANT

1. 13

BUILT BY SMART DESIGN EXPO PROJECT MANAGEMENT AND DESIGN: EVOLVE CREATIVE SOLUTION AGENCY





THQ NORDIC | Gamescom





# The colors of the light emphasized the zoning of the stand for the variety of presented games.



### THQ NORDIC – business area Gamescom, 384 sqm Col