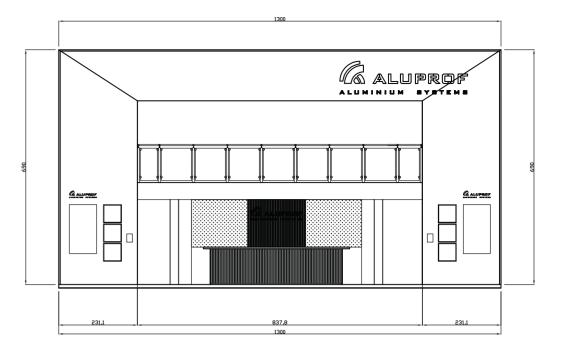

## ALUPROF BAU, 72 sqm Munich 2019

DESIGNED AND BUILT BY SMART DESIGN EXPO

MO

C1.502

С

ALUPROF | BAU