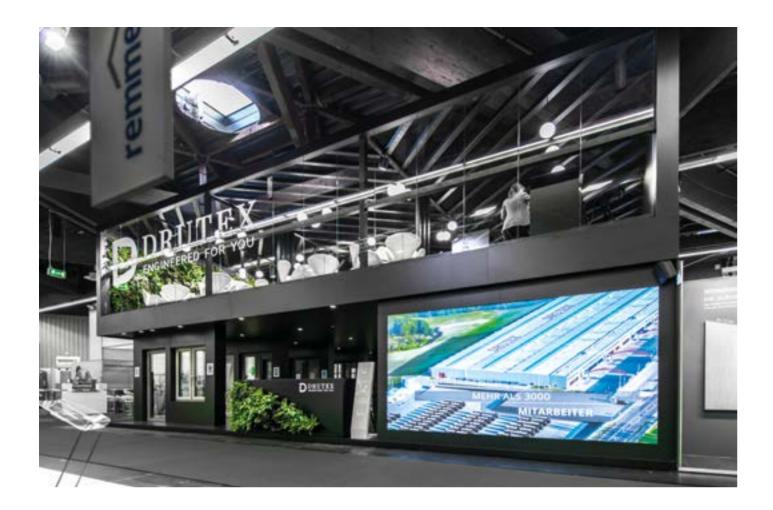

# To make the frieze we used graphics, divided it into verticular pieces and twisted 180 degrees to create a motion effect.

DRUTEX | BAU

among exotic plants gave the deck's second level a truly unique atmosphere.

# Hanging lamps hidden