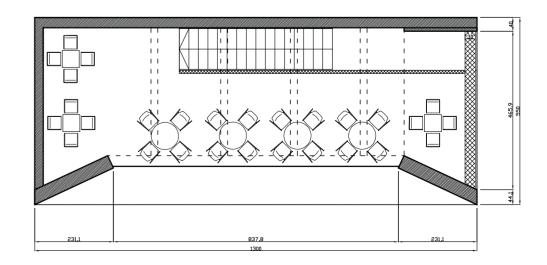

## ALUPROF BAU, 72 sqm Munich 2019

DESIGNED AND BUILT BY SMART DESIGN EXPO

MO

C1.502

С

ALUPROF | BAU