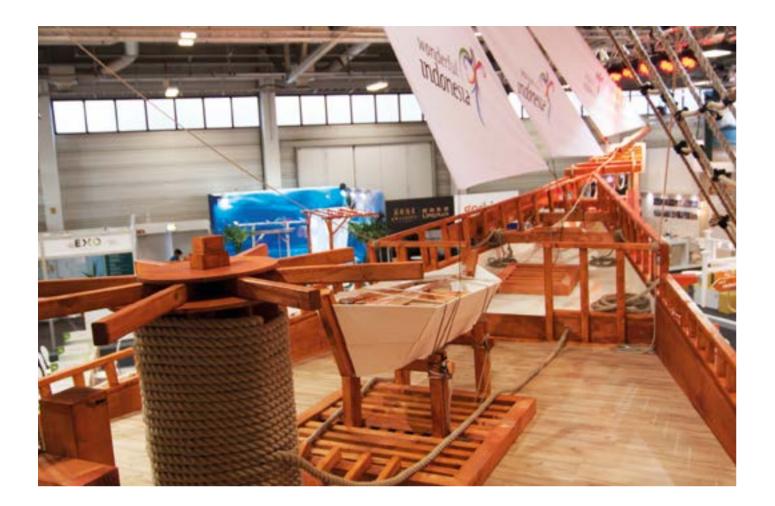

### INDONESIA ITB, 600 sqm Berlin, 2017

IX

BUILT BY SMART DESIGN EXPO AGENCY: KARMA EVENTS

EXO

|  | · |   |
|--|---|---|
|  |   | * |
|  |   |   |
|  |   |   |
|  |   |   |
|  |   |   |

INDONESIA | ITB

/71

7000 meters of ropes were

# Over 8t of wood and over used for the construction.