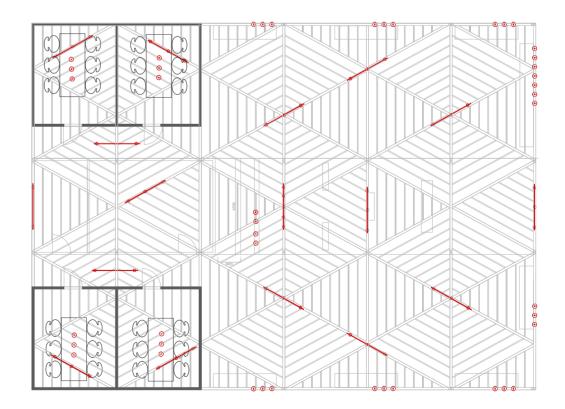

### PKP Trako, 352 sqm Gdansk, 2017

.....

120

LTK =

14

SIK.

DESIGNED AND BUILT BY SMART DESIGN EXPO BONUS: PUBLISHED IN THE WORLDWIDE TRADE FAIR DESIGN ANNUAL 2018 / 19

2.0

## Over 1,6 km of scantlings were used to create the roof's construction.

PKP | Trako