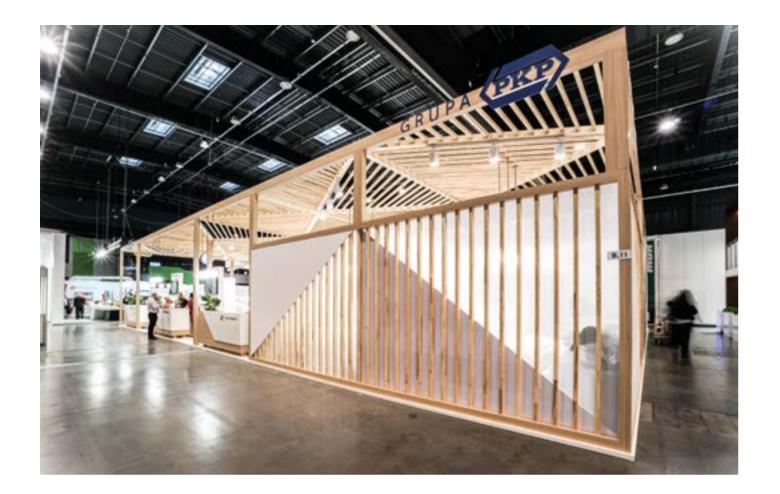

### PKP Trako, 352 sqm Gdansk, 2017

.....

120

LTK =

14

SIK.

DESIGNED AND BUILT BY SMART DESIGN EXPO BONUS: PUBLISHED IN THE WORLDWIDE TRADE FAIR DESIGN ANNUAL 2018 / 19

2.0

## Over 1,6 km of scantlings were used to create the roof's construction.

PKP | Trako