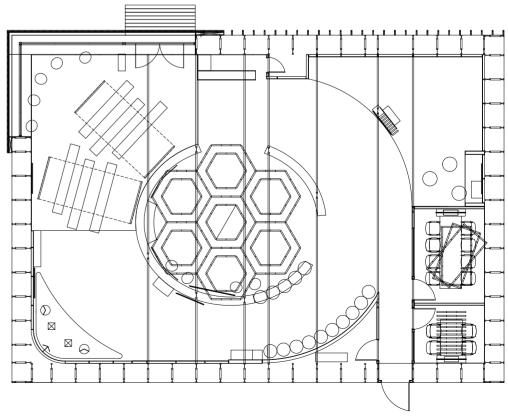

# To enliven the business conversations, we created the green wall using over 650 plants!

LG OLED Light & Building, 305 sqm Frankfurt, 2018

> LUFLEX IG OLED light

BUILT BY SMART DESIGN EXPO AGENCY: DIFER EVENT CRAFTING

LG OLED | Light & Building