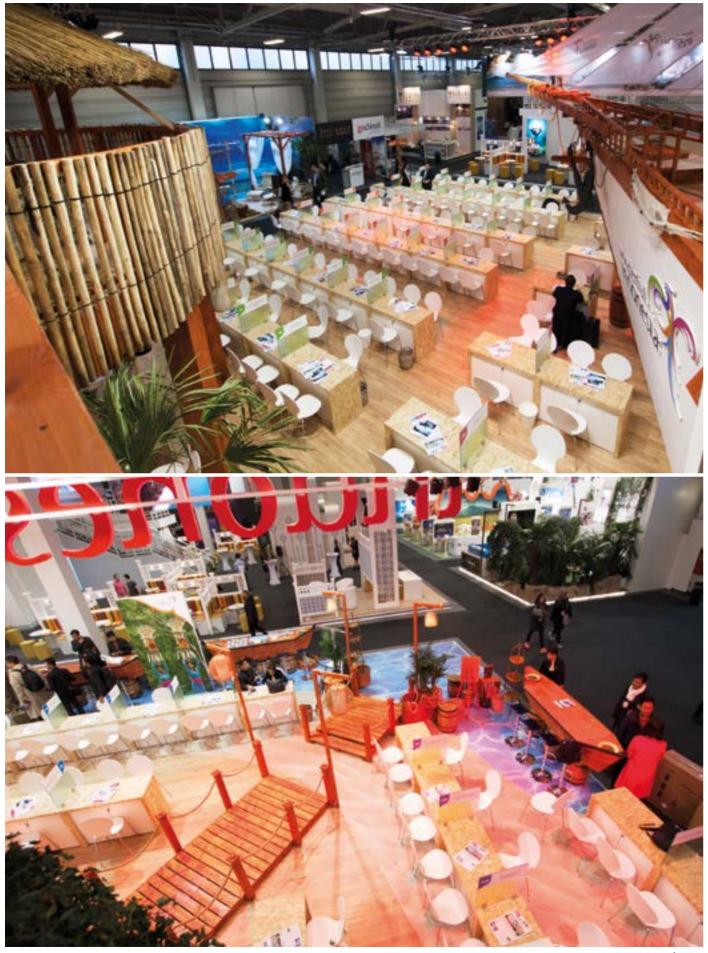

### INDONESIA ITB, 600 sqm Berlin, 2017

IX

BUILT BY SMART DESIGN EXPO AGENCY: KARMA EVENTS

EXO

|  | · |   |
|--|---|---|
|  |   | * |
|  |   |   |
|  |   |   |
|  |   |   |
|  |   |   |

INDONESIA | ITB

/71

7000 meters of ropes were

# Over 8t of wood and over used for the construction.