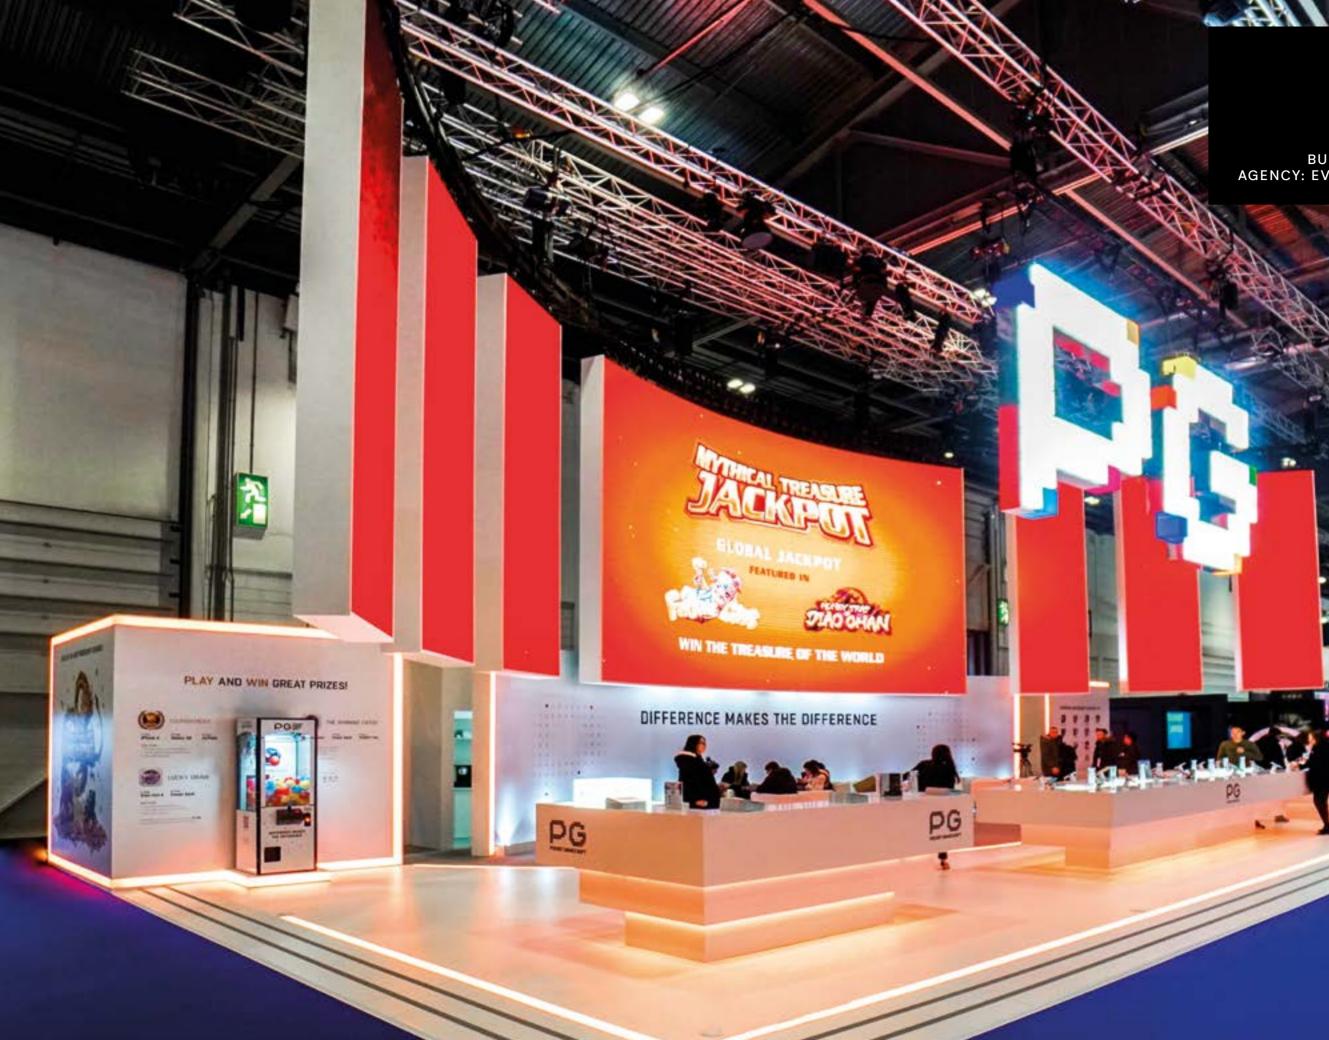

### PGS ICE, 226 sqm London, 2018

TCE

BUILT BY SMART DESIGN EXPO AGENCY: EVOLVE CREATIVE SOLUTIONS

/ 74

# 7 LED screens were placed around the curved wall. The biggest screen measured 9m x 5m!

PGS | ICE