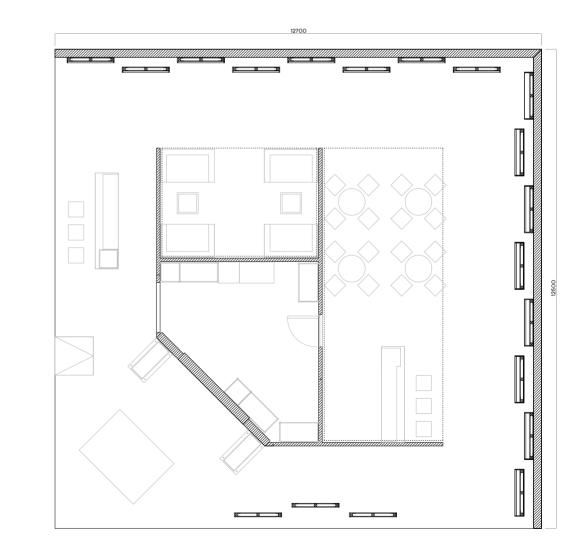

## ATLAS BAU, 159 m<sup>2</sup> Monachium, 2019

DESIGNED AND BUILT BY SMART DESIGN EXPO

SA.

**FEREIGHEON** 

/100

ATLAS | BAU