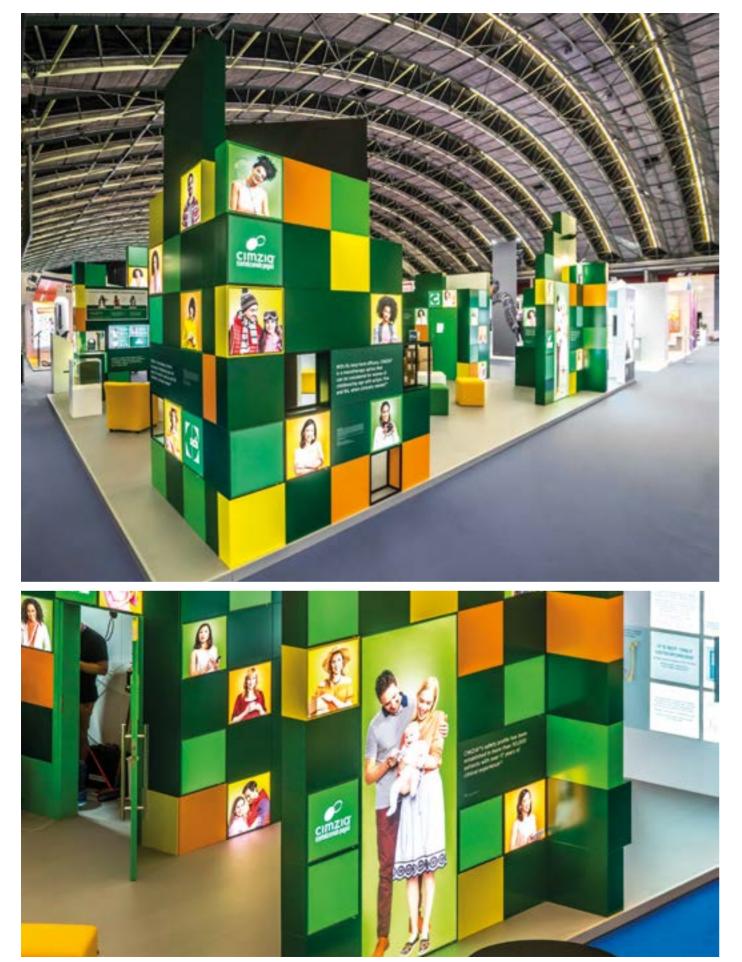

#### CIMZIA Eular, 122 sqm Amsterdam, 2018

-

BUILT BY SMART DESIGN EXPO AGENCY: APEX EVENTS & EXHIBITIONS STANDS

about 50% of women with chronic rheumatic diseases\* will still need therapeutic intervention their disease<sup>1-3</sup>

# 250 lacquered cubes, including 95 light boxes and huge 50 sqm LED screen to attract the attention.

/90

91