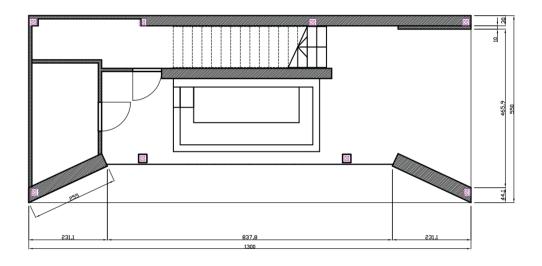

## ALUPROF BAU, 72 sqm Munich 2019

DESIGNED AND BUILT BY SMART DESIGN EXPO

MO

C1.502

С

ALUPROF | BAU