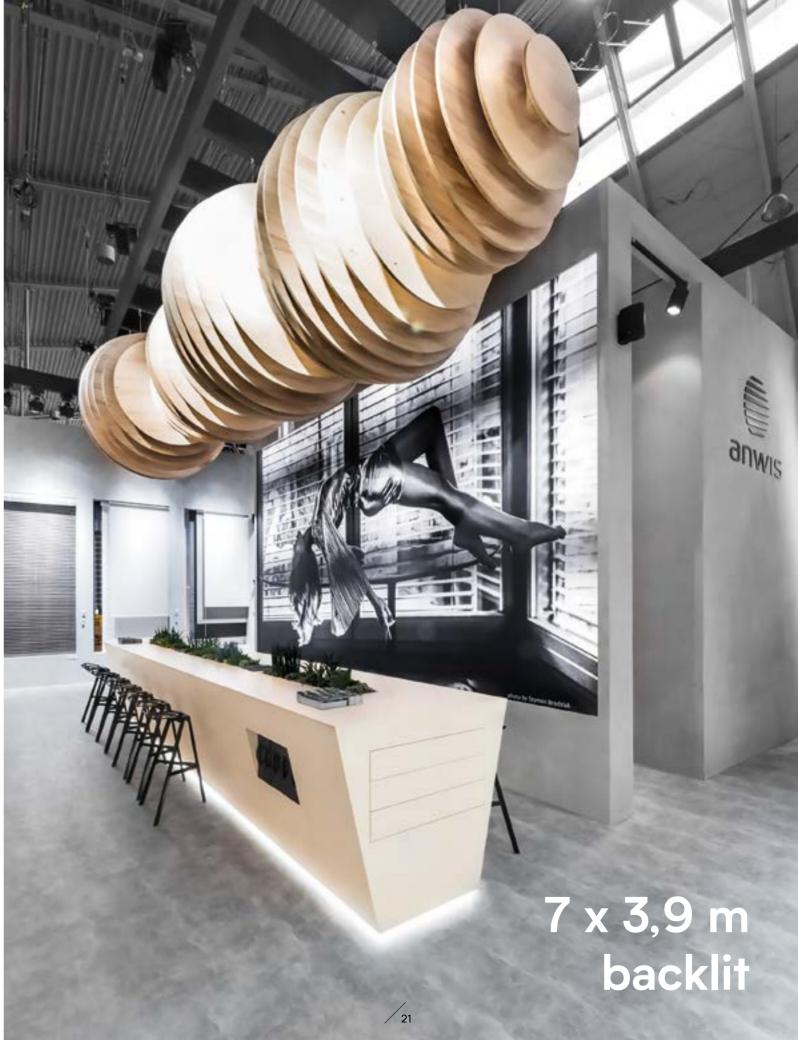

# 13 m long backlit constructed with the highest precision.

GILBARCO | Unity

DRUTEX | Frontale

40