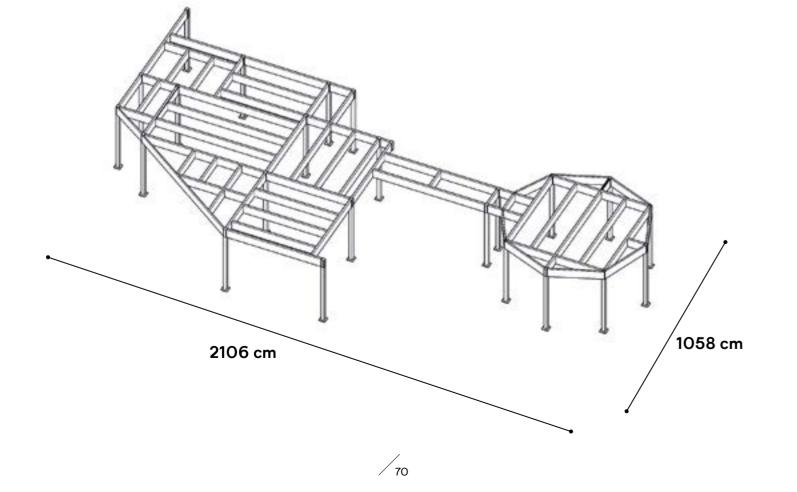

### INDONESIA ITB, 600 sqm Berlin, 2017

IX

BUILT BY SMART DESIGN EXPO AGENCY: KARMA EVENTS

EXO

|  | · |   |
|--|---|---|
|  |   | * |
|  |   |   |
|  |   |   |
|  |   |   |
|  |   |   |

INDONESIA | ITB

/71

7000 meters of ropes were

# Over 8t of wood and over used for the construction.