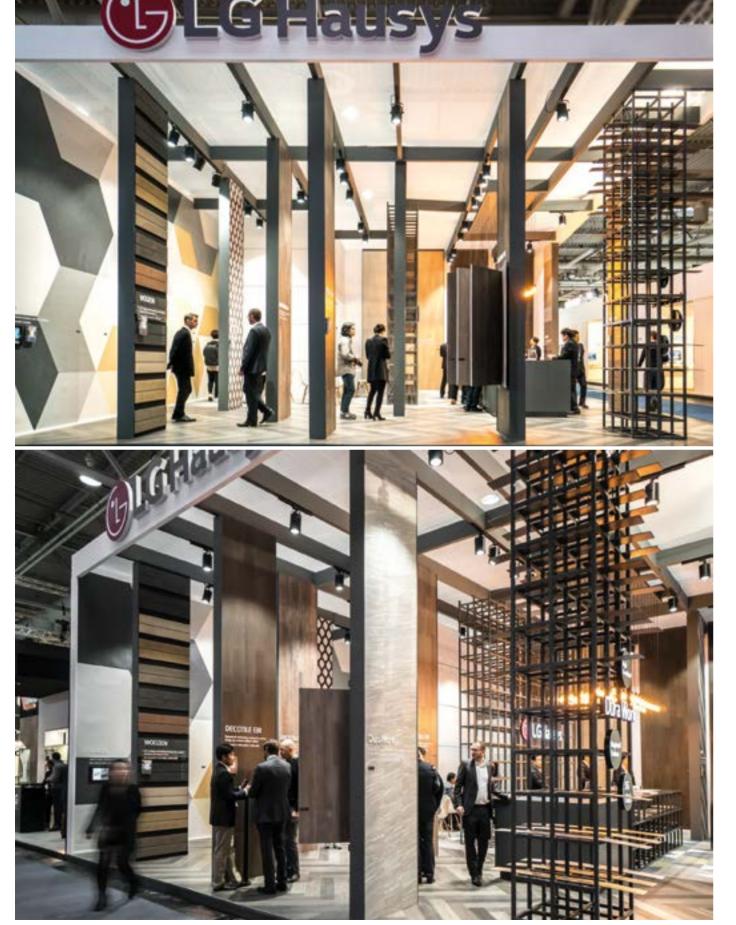

### LG HAUSYS Domotex, 120 sqm Hannover, 2018

BUILT BY SMART DESIGN EXPO AGENCY: KPC CO., LTD

# We prepared all construction drawings, according to given inspirations by our korean partner.

LG HAUSYS | Domotex