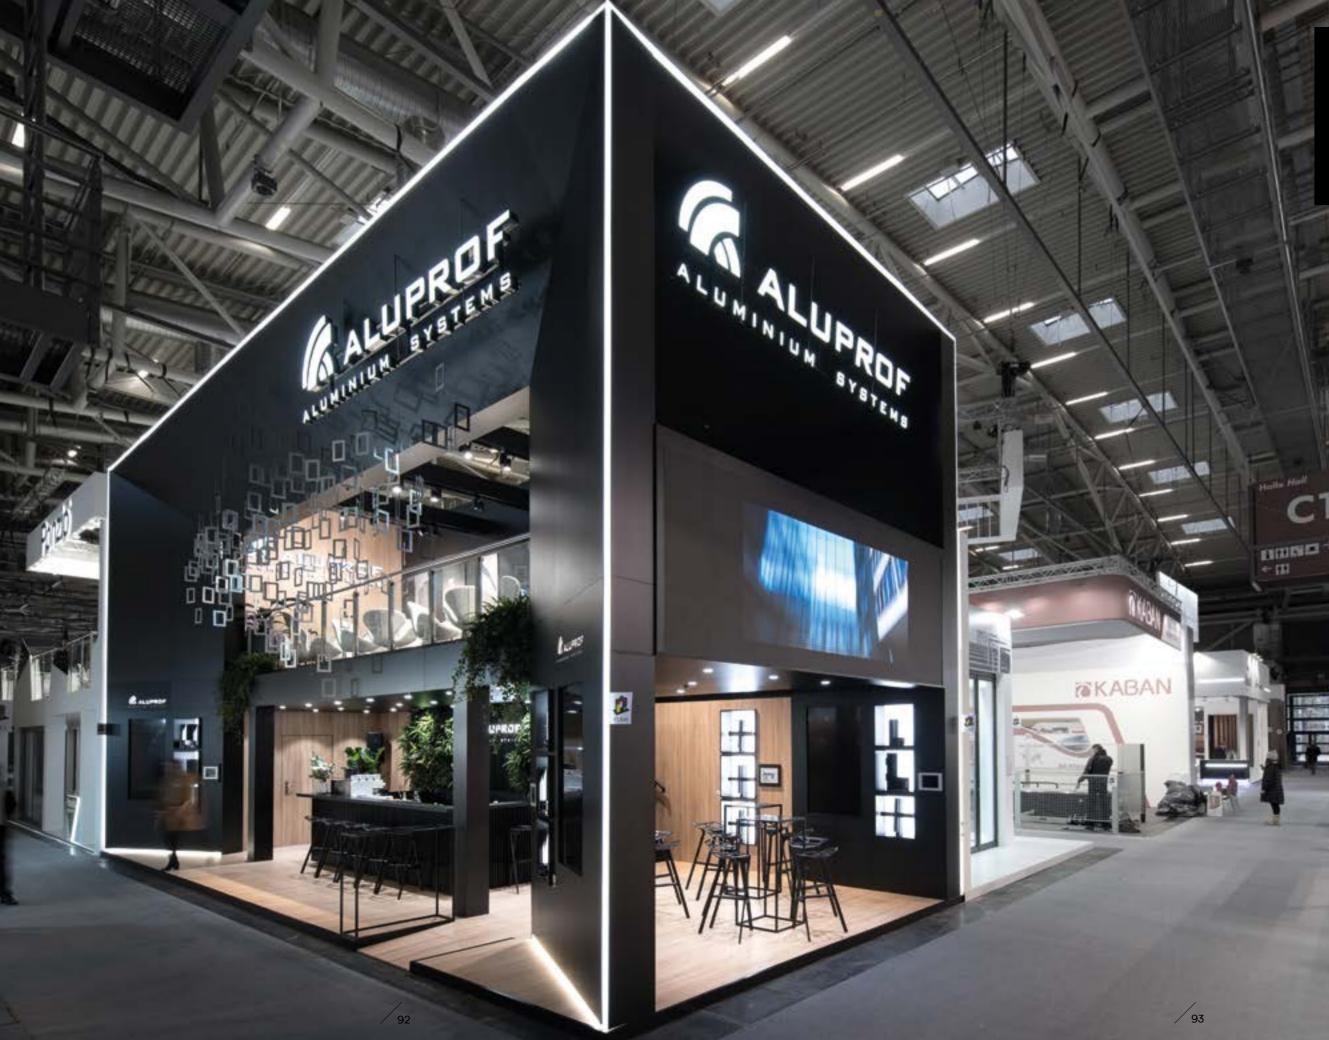

## ALUPROF BAU, 72 sqm Munich 2019

DESIGNED AND BUILT BY SMART DESIGN EXPO

MO

C1.502

С

ALUPROF | BAU

# **Suspended decoration** composed of 180 little windows which correspond to the client's products.