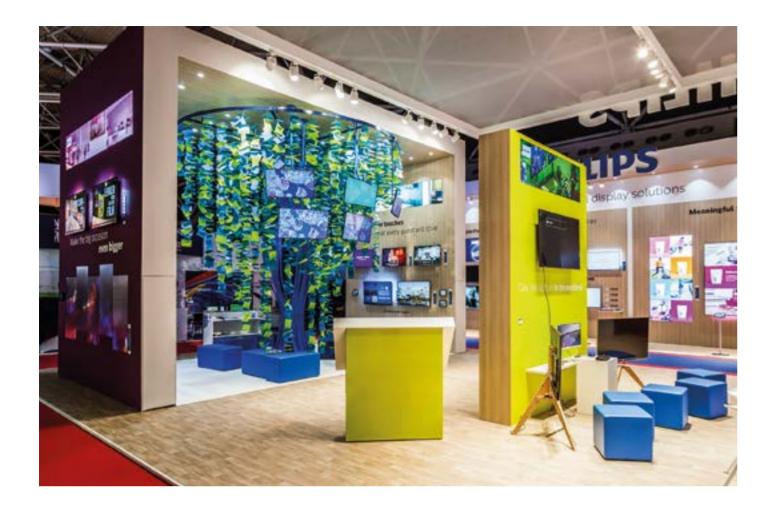

### PHILIPS ISE, 268 sqm Amsterdam, 2018

BUILT BY SMART DESIGN EXPO AGENCY: ACTIVISE

Zeevee

0

283

78

80

# 120 televisions were mounted using different methods - suspended, wall mounted, embedded in the wall.